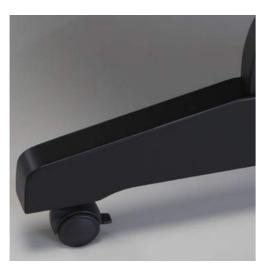

FOUR STURDY WHEELS Pivoting with brake

BRUSH-HOLDING GLASS removable and washable

PROJECTS HOLDING STAND Removable made of aluminium