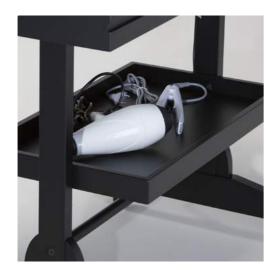

FOUR STURDY WHEELS Pivoting with brake

BRUSH-HOLDING GLASS removable and washable

PROJECTS HOLDING STAND Removable made of aluminium