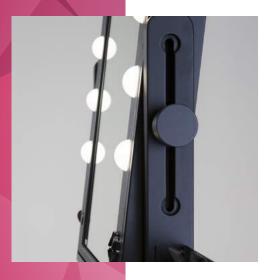

I-Light dimmer, the **exclusive lighting system for the make-up** patented by Cantoni, it is fitted as standard on these mobile stations.

LARGE TILTING MIRROR adjustable in height with 6 I-LIGHT LIGHTING points by CANTONI

KNOB to lock mirror tilting angle and height

The L400 wheeled make-up station combines space, image and professionalism. It features 6 framed I-light lamps and universal power socket. Ideal solution for shops and stores. The version with double mirror (front and back) is ideal for make-up and hair-styling academies.