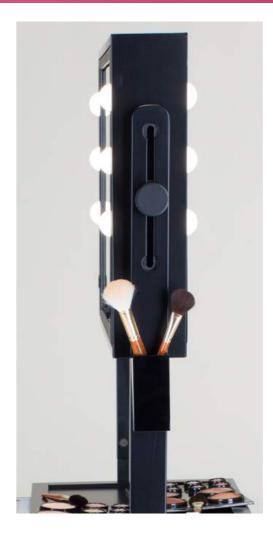

I-Light dimmer, the **exclusive lighting system for the make-up** patented by Cantoni, it is fitted as standard on these mobile stations.

LARGE TILTING MIRROR adjustable in height with 6 I-LIGHT LIGHTING points by CANTONI

FOUR STURDY WHEELS Pivoting with brake

BRUSH-HOLDING GLASS removable and washable

PROJECTS HOLDING STAND Removable made of aluminium

## L400.N FO - With 4 side drawers and framed mirror

*Top with 4 convenient drawers openable by the side* 

Dressing table

*I-light* lights Dimmer button for adjusting light brightness

110-240V universal power socket