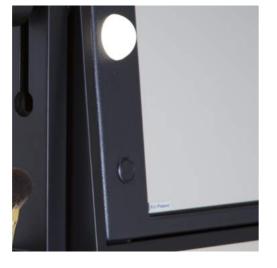

I-Light dimmer, the **exclusive lighting system for the make-up** patented by Cantoni, it is fitted as standard on these mobile stations.

LARGE TILTING MIRROR adjustable in height with 6 I-LIGHT LIGHTING points by CANTONI

## L400.N FO - With 4 side drawers and framed mirror

*Top with 4 convenient drawers openable by the side* 

Dressing table

*I-light* lights Dimmer button for adjusting light brightness

110-240V universal power socket

KNOB to lock mirror tilting angle and height

The L400 wheeled make-up station combines space, image and professionalism. It features 6 framed I-light lamps and universal power socket. Ideal solution for shops and stores. The version with double mirror (front and back) is ideal for make-up and hair-styling academies.