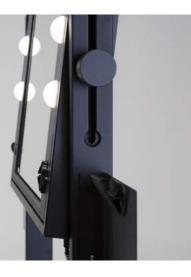

I-Light dimmer, the **exclusive lighting system for the make-up** patented by Cantoni, it is fitted as standard on these mobile stations.

LARGE TILTING MIRROR adjustable in height with 6 I-LIGHT LIGHTING points by CANTONI

KNOB to lock mirror tilting angle and height

The L400 wheeled make-up station combines space, image and professionalism. It features 6 framed I-light lamps and universal power socket. Ideal solution for shops and stores. The version with double mirror (front and back) is ideal for make-up and hair-styling academies.