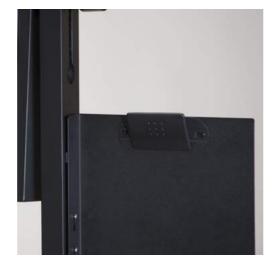

## L400.N FO - With 4 side drawers and framed mirror

*Top with 4 convenient drawers openable by the side* 

Dressing table

*I-light* lights Dimmer button for adjusting light brightness

110-240V universal power socket