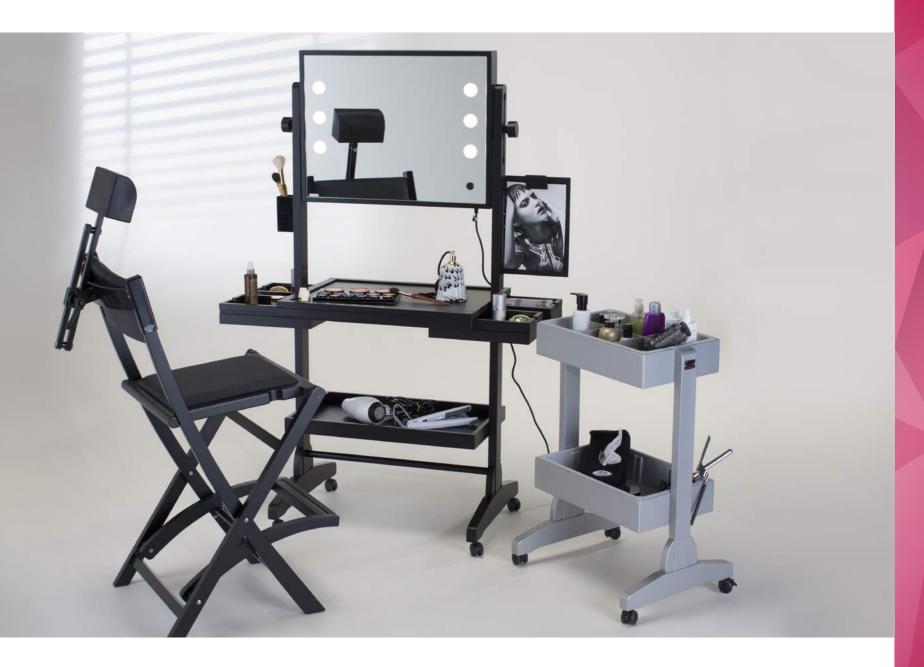

FOUR STURDY WHEELS Pivoting with brake

BRUSH-HOLDING GLASS removable and washable

PROJECTS HOLDING STAND Removable made of aluminium

## L400.N FO - With 4 side drawers and framed mirror

*Top with 4 convenient drawers openable by the side* 

Dressing table

*I-light* lights Dimmer button for adjusting light brightness

110-240V universal power socket