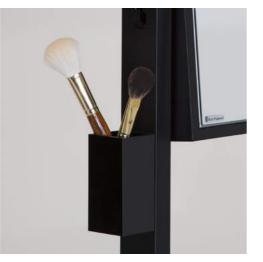

FOUR STURDY WHEELS Pivoting with brake

BRUSH-HOLDING GLASS removable and washable

PROJECTS HOLDING STAND Removable made of aluminium