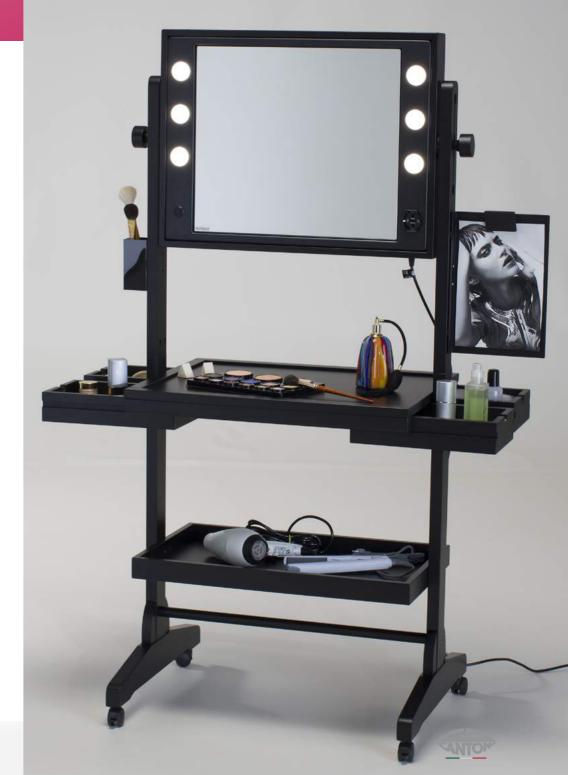

I-Light dimmer, the **exclusive lighting system for the make-up** patented by Cantoni, it is fitted as standard on these mobile stations.

LARGE TILTING MIRROR adjustable in height with 6 I-LIGHT LIGHTING points by CANTONI

FOUR STURDY WHEELS Pivoting with brake

BRUSH-HOLDING GLASS removable and washable

PROJECTS HOLDING STAND Removable made of aluminium

## L400.N FO - With 4 side drawers and framed mirror

*Top with 4 convenient drawers openable by the side* 

Dressing table

*I-light* lights Dimmer button for adjusting light brightness

110-240V universal power socket

KNOB to lock mirror tilting angle and height

The L400 wheeled make-up station combines space, image and professionalism. It features 6 framed I-light lamps and universal power socket. Ideal solution for shops and stores. The version with double mirror (front and back) is ideal for make-up and hair-styling academies.

• **Sturdy:** top quality materials and workmanship guarantee long service life. 100% Made in Italy

- ◆ Large: the 4 drawers can be opened by the side, bottom storage shelf and top table offer large and convenient spaces
- **Professional:** I-light lighting system specific for face care, with low power consumption and adjustable brightness
- ◆ It can be **combined** with the **LC** trolley and the **Chair line by Cantoni**