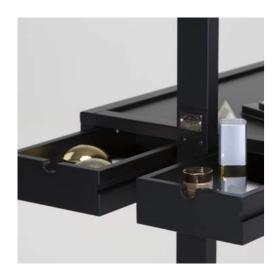

FOUR STURDY WHEELS Pivoting with brake

BRUSH-HOLDING GLASS removable and washable

PROJECTS HOLDING STAND Removable made of aluminium