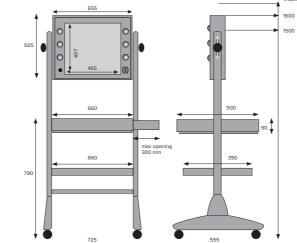

FOUR STURDY WHEELS Pivoting with brake

BRUSH-HOLDING GLASS removable and washable

PROJECTS HOLDING STAND Removable made of aluminium

KNOB to lock mirror tilting angle and height

The L400 wheeled make-up station combines space, image and professionalism. It features 6 framed I-light lamps and universal power socket. Ideal solution for shops and stores. The version with double mirror (front and back) is ideal for make-up and hair-styling academies.

• **Sturdy:** top quality materials and workmanship guarantee long service life. 100% Made in Italy

- ◆ Large: the 4 drawers can be opened by the side, bottom storage shelf and top table offer large and convenient spaces
- **Professional:** I-light lighting system specific for face care, with low power consumption and adjustable brightness
- ◆ It can be **combined** with the **LC** trolley and the **Chair line by Cantoni**