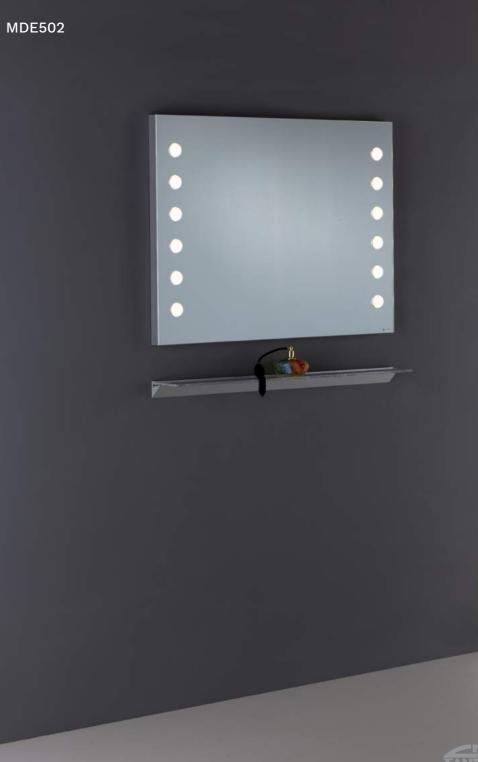

### WALL LINE OF ILLUMINATED MIRRORS

Lighted wall mirrors Cantoni are divided into two lines MDE500 and MW lines.

The **MDE500** line consists of **modular mirrors** with 35 mm anodized aluminium profiles; the MDE mirrors come with 6 or 12 bright professional **I-light** lamps, embedded according embedded flush with the surface. The line of mirrors **MDW** is instead consists of large **wall mirrors** with polished methacrylate 9 **I-light** intensity adjustable lights inserted into a frame.

# MDE

I-light brightness adjustable lenses. Stainless steel switch

Cantoni has combined the unique quality of the exclusive I-light system, specific for make-up, with large mirrors and easy to combine to fit any space. The range of MDE mirrors, with linear and essential lines, fits perfectly in any room. Italian artisan production.

MDE501

MDE line mirrors are easy to install and do not require a wall switch.

- MDE501 mm 800x600x25
- MDE502 mm 1000x 707x25
- MDE505 mm 700x1000x25