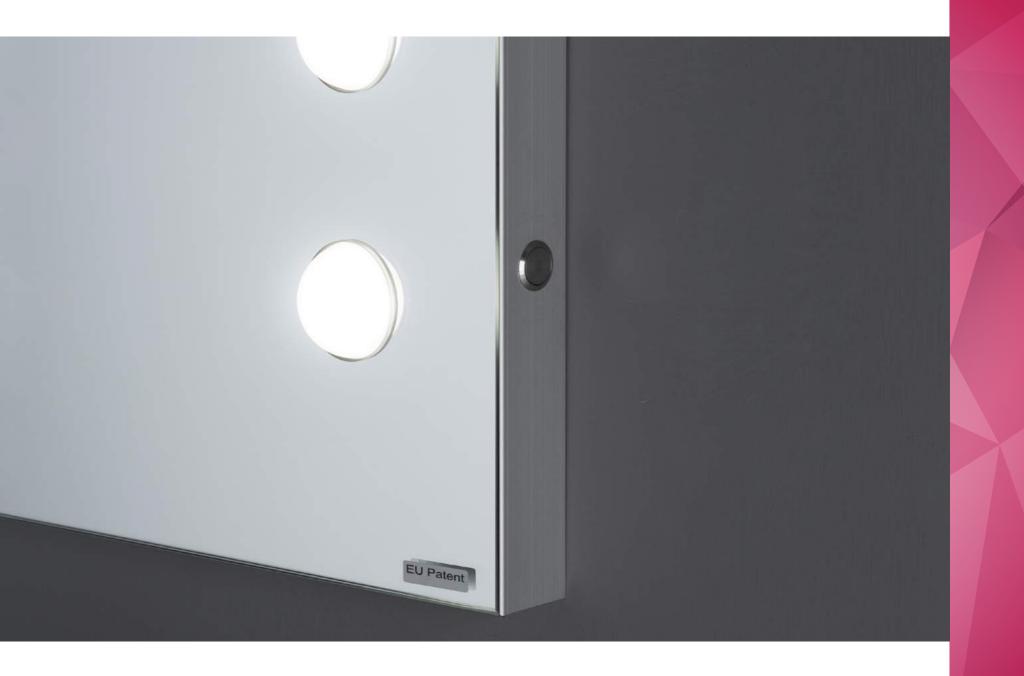

# MDE

I-light brightness adjustable lenses. Stainless steel switch

Cantoni has combined the unique quality of the exclusive I-light system, specific for make-up, with large mirrors and easy to combine to fit any space. The range of MDE mirrors, with linear and essential lines, fits perfectly in any room. Italian artisan production.

- Anodized aluminium structure
- Mirror thickness 4 mm
- **Power** button with dimmer
- ◆ 6 or 12 I-light lamps
- ♦ 3 standard **sizes**
- Cut to size **upon request**
- ◆ 110-240V compatible

ANTO

Technical Details