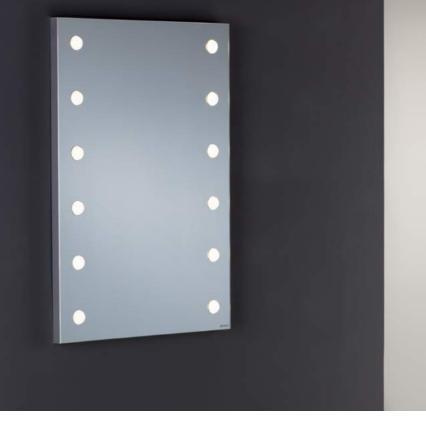

# MDE

I-light brightness adjustable lenses. Stainless steel switch

Cantoni has combined the unique quality of the exclusive I-light system, specific for make-up, with large mirrors and easy to combine to fit any space. The range of MDE mirrors, with linear and essential lines, fits perfectly in any room. Italian artisan production.

- Anodized aluminium structure
- Mirror thickness 4 mm
- **Power** button with dimmer
- ◆ 6 or 12 I-light lamps
- ♦ 3 standard **sizes**
- Cut to size **upon request**
- ◆ 110-240V compatible

ANTO

Technical Details

MDE501

MDE line mirrors are easy to install and do not require a wall switch.

- MDE501 mm 800x600x25
- MDE502 mm 1000x 707x25
- MDE505 mm 700x1000x25