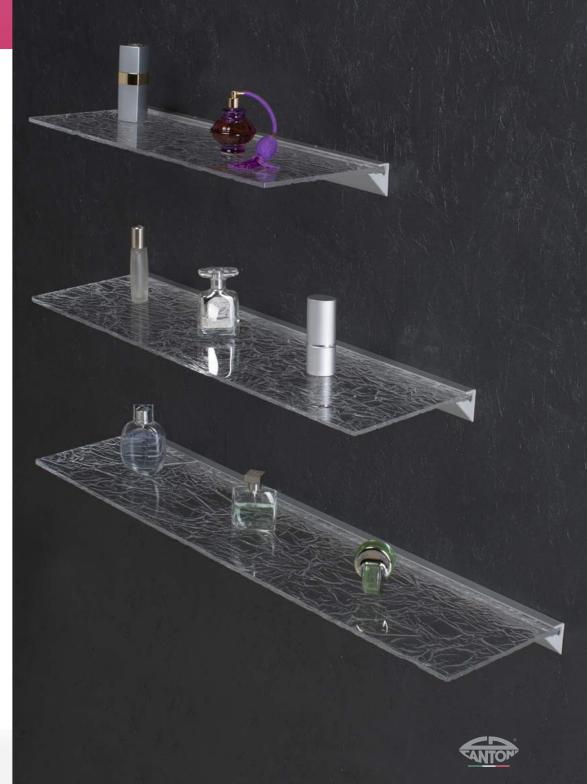

## SHELF - Shelves line

Ice effect methacrylate with anodized aluminium profile.

Easy and safe mounting

Methacrylate or tempered glass shelves available in 3 sizes, ice or transparent effect. Ideal complement for MDE mirrors.

- Anodized aluminium profile
- asy and safe mounting
  100% made in Italy

TANTOP

Clear glass with anodized aluminium profile.

Easy and safe mounting.

All products by Cantoni are made in Italy with carefully selected materials. Each product is the result of a careful study to ensure the best balance between aesthetics and technology. The authenticity of each piece by Cantoni is ensured by our trademark.