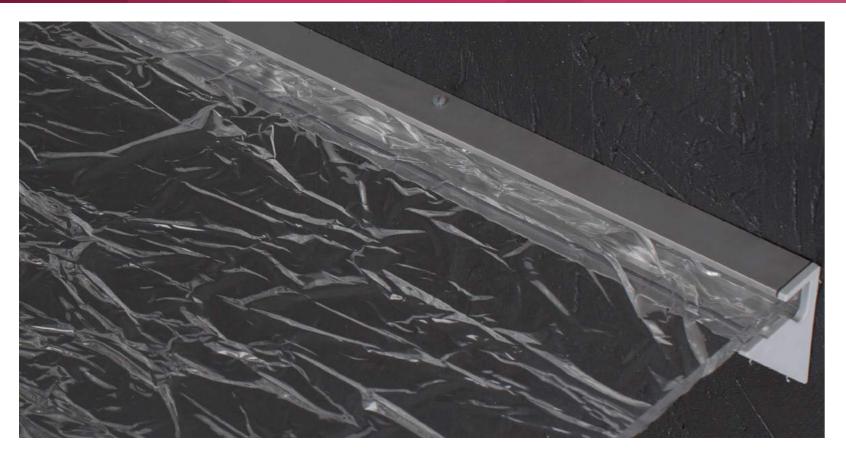

## SHELF - Shelves line

Ice effect methacrylate with anodized aluminium profile.

Easy and safe mounting

Methacrylate or tempered glass shelves available in 3 sizes, ice or transparent effect. Ideal complement for MDE mirrors.

- Anodized aluminium profile
- asy and safe mounting
  100% made in Italy

TANTOP

Clear glass with anodized aluminium profile.

Easy and safe mounting.

All products by Cantoni are made in Italy with carefully selected materials. Each product is the result of a careful study to ensure the best balance between aesthetics and technology. The authenticity of each piece by Cantoni is ensured by our trademark.