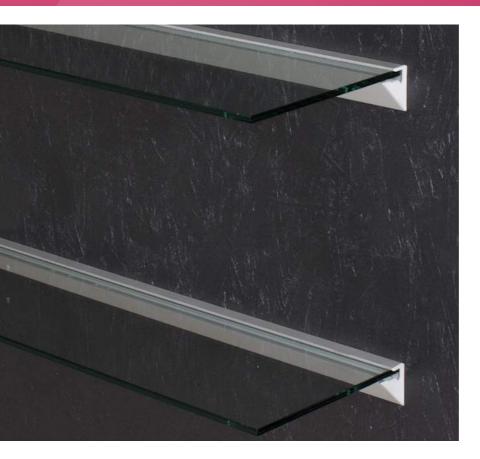

## SHELF - Shelves line

Ice effect methacrylate with anodized aluminium profile.

Easy and safe mounting

Methacrylate or tempered glass shelves available in 3 sizes, ice or transparent effect. Ideal complement for MDE mirrors.

- Anodized aluminium profile
- asy and safe mounting
  100% made in Italy

TANTOP

Clear glass with anodized aluminium profile.

Easy and safe mounting.

All products by Cantoni are made in Italy with carefully selected materials. Each product is the result of a careful study to ensure the best balance between aesthetics and technology. The authenticity of each piece by Cantoni is ensured by our trademark.