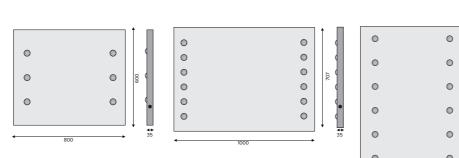

MDE501

MDE line mirrors are easy to install and do not require a wall switch.

- MDE501 mm 800x600x25
- MDE502 mm 1000x 707x25
- MDE505 mm 700x1000x25