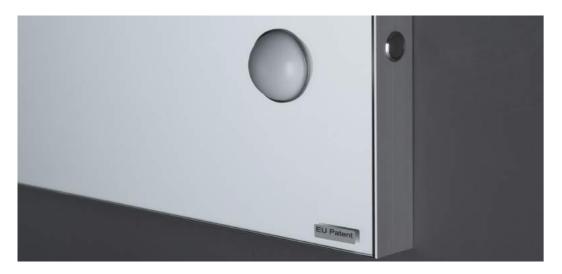

# MDE

I-light brightness adjustable lenses. Stainless steel switch

Cantoni has combined the unique quality of the exclusive I-light system, specific for make-up, with large mirrors and easy to combine to fit any space. The range of MDE mirrors, with linear and essential lines, fits perfectly in any room. Italian artisan production.

- Anodized aluminium structure
- Mirror thickness 4 mm
- **Power** button with dimmer
- ◆ 6 or 12 I-light lamps
- ♦ 3 standard **sizes**
- Cut to size **upon request**
- ◆ 110-240V compatible

ANTO

Technical Details