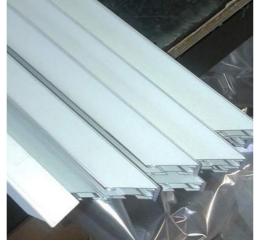

### WALL LINE OF ILLUMINATED MIRRORS

Lighted wall mirrors Cantoni are divided into two lines MDE500 and MW lines.

The **MDE500** line consists of **modular mirrors** with 35 mm anodized aluminium profiles; the MDE mirrors come with 6 or 12 bright professional **I-light** lamps, embedded according embedded flush with the surface. The line of mirrors **MDW** is instead consists of large **wall mirrors** with polished methacrylate 9 **I-light** intensity adjustable lights inserted into a frame.

- Anodized aluminium structure
- Mirror thickness 4 mm
- **Power** button with dimmer
- ◆ 6 or 12 I-light lamps
- ♦ 3 standard **sizes**
- Cut to size **upon request**
- ◆ 110-240V compatible

ANTO

Technical Details