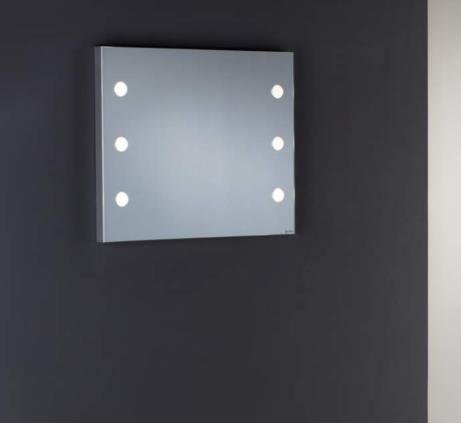

# MDE

I-light brightness adjustable lenses. Stainless steel switch

Cantoni has combined the unique quality of the exclusive I-light system, specific for make-up, with large mirrors and easy to combine to fit any space. The range of MDE mirrors, with linear and essential lines, fits perfectly in any room. Italian artisan production.

- Anodized aluminium structure
- Mirror thickness 4 mm
- **Power** button with dimmer
- ◆ 6 or 12 I-light lamps
- ♦ 3 standard **sizes**
- Cut to size **upon request**
- ◆ 110-240V compatible

ANTO

Technical Details