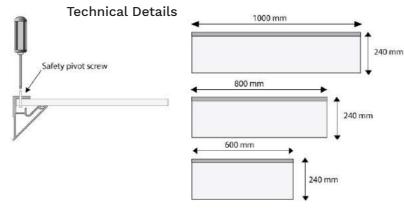

## SHELF - Shelves line

Ice effect methacrylate with anodized aluminium profile.

Easy and safe mounting

Methacrylate or tempered glass shelves available in 3 sizes, ice or transparent effect. Ideal complement for MDE mirrors.

- Anodized aluminium profile
- asy and safe mounting
  100% made in Italy

TANTOP

Clear glass with anodized aluminium profile.

Easy and safe mounting.

All products by Cantoni are made in Italy with carefully selected materials. Each product is the result of a careful study to ensure the best balance between aesthetics and technology. The authenticity of each piece by Cantoni is ensured by our trademark.