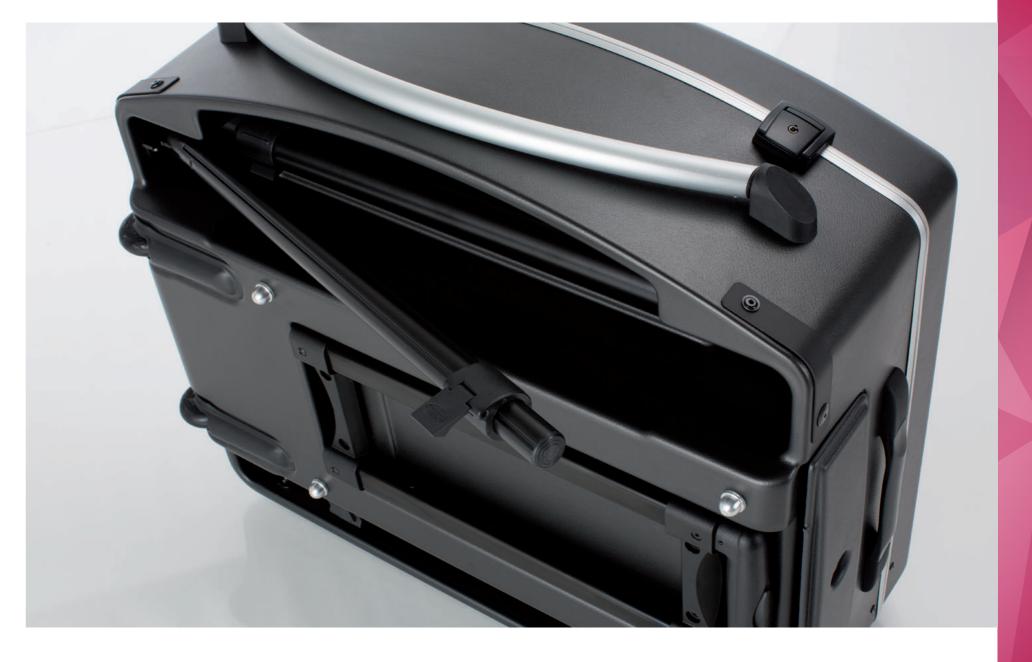

### MOBILE STATIONS WITH EXCLUSIVE DESIGN AND STRONG VISUAL IMPACT

Rounded lines and exclusive and attractive design, big aluminium handle , black satin finishes, ABS structure. The thermoforming process, which creates a single shell, without joints, grants this model non-deformability, strength and resistance over time. Case and telescopic legs consists of a single body.

RUBBER WHEELS with bearings

TELESCOPIC TROLLEY with spring lock button

DESIGN WITH ROUNDED LINES
BIG HANDLE IN ANODISED ALUMINIUM WITH KEY LOCKS

- ◆ Striking: size and design ideal to draw attention
- ◆ Large: internal compartments deep and of different sizes
- ◆ Thin: less thickness to reduce size and lighten the design
- ◆ Fast: telescopic legs for fast opening without assembly
- ◆ Customizable: logos and images printable on both cover and mirror