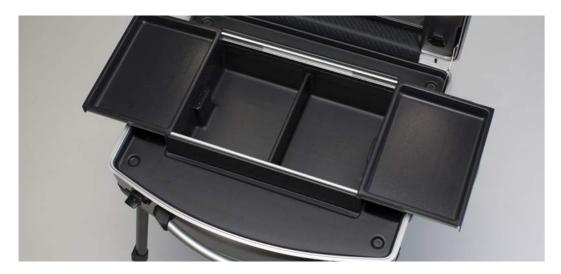

## VOYSL.SLIM.TR-10 - The Slim one

Sliding drawers with magnetic closure, aluminium guides and large compartment.

Lighter and thinner with respect to the eldest sister VOYAGER, the lit-up make-up station of the Voyager SLIM is the perfect synthesis between style, space and ease of transport.

- ◆ Striking: size and design ideal to draw attention
- ◆ Large: internal compartments deep and of different sizes
- ◆ Thin: less thickness to reduce size and lighten the design
- ◆ Fast: telescopic legs for fast opening without assembly
- ◆ Customizable: logos and images printable on both cover and mirror