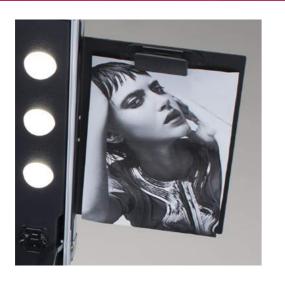

## **VOYAGER LINE - Accessories**

HOLDING PROJECTS STAND

Comfortable and stable support for make-up projects, it fits into the hooks on the side of the case.

Made of lightweight and durable aluminium.

DIGITAL SUPPORT FOR STAND
This locking system allows to securely fit on the projects stand both digital frames and tablets