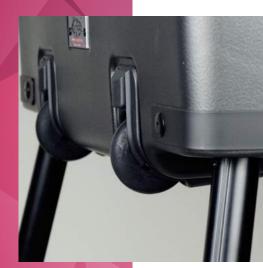

### MOBILE STATIONS WITH EXCLUSIVE DESIGN AND STRONG VISUAL IMPACT

Rounded lines and exclusive and attractive design, big aluminium handle , black satin finishes, ABS structure. The thermoforming process, which creates a single shell, without joints, grants this model non-deformability, strength and resistance over time. Case and telescopic legs consists of a single body.

RUBBER WHEELS with bearings

TELESCOPIC TROLLEY with spring lock button

DESIGN WITH ROUNDED LINES
BIG HANDLE IN ANODISED ALUMINIUM WITH KEY LOCKS