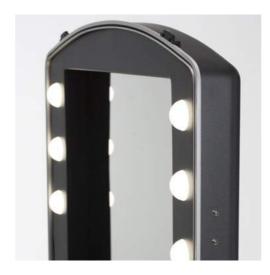

Standard equipment to fasten the stand supporting projects. Universal power socket 110-240V

CANTONI I-LIGHT LIGHTING SYSTEM with dimmer button to adjust the brightness