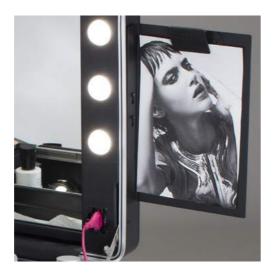

## **VOYAGER LINE - Accessories**

HOLDING PROJECTS STAND

Comfortable and stable support for make-up projects, it fits into the hooks on the side of the case.

Made of lightweight and durable aluminium.

DIGITAL SUPPORT FOR STAND
This locking system allows to securely fit on the projects stand both digital frames and tablets