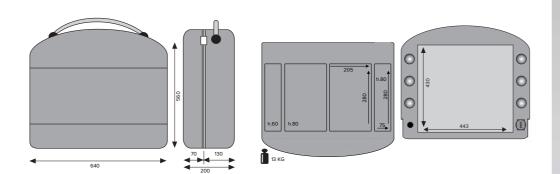

#### **Technical Details**

Working table 920 mm high with maximum extension of the telescopic legs