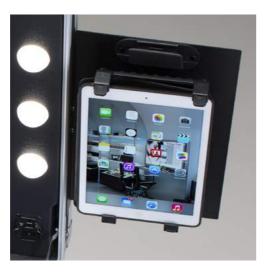

## **VOYAGER LINE - Accessories**

HOLDING PROJECTS STAND

Comfortable and stable support for make-up projects, it fits into the hooks on the side of the case.

Made of lightweight and durable aluminium.

DIGITAL SUPPORT FOR STAND
This locking system allows to securely fit on the projects stand both digital frames and tablets