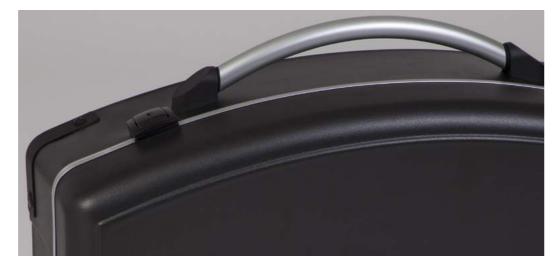

### MOBILE STATIONS WITH EXCLUSIVE DESIGN AND STRONG VISUAL IMPACT

Rounded lines and exclusive and attractive design, big aluminium handle , black satin finishes, ABS structure. The thermoforming process, which creates a single shell, without joints, grants this model non-deformability, strength and resistance over time. Case and telescopic legs consists of a single body.

RUBBER WHEELS with bearings

TELESCOPIC TROLLEY with spring lock button

DESIGN WITH ROUNDED LINES
BIG HANDLE IN ANODISED ALUMINIUM WITH KEY LOCKS