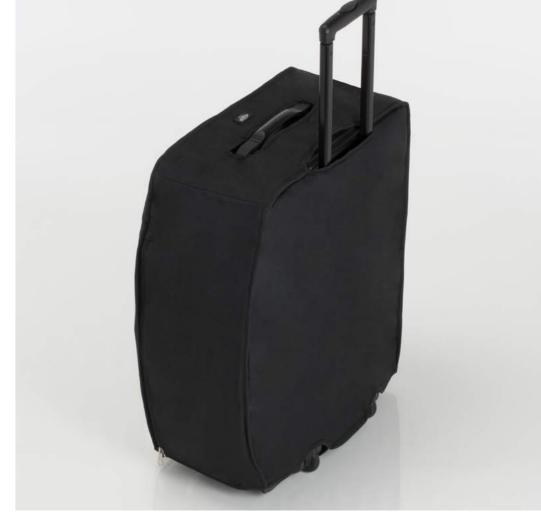

The Rolling System is a useful accessory that allows to easily move the make-up case once opened.

COVER: TO PROTECT THE CASE

The protective cover of the VOYAGER case is made of padded and waterproof technical fabric.

The handles and wheels are not covered and the surface is protected against scratches and bumps.

All products by Cantoni are made in Italy with carefully selected materials.

Each product is the result of a careful study to ensure the best balance between aesthetics and technology.