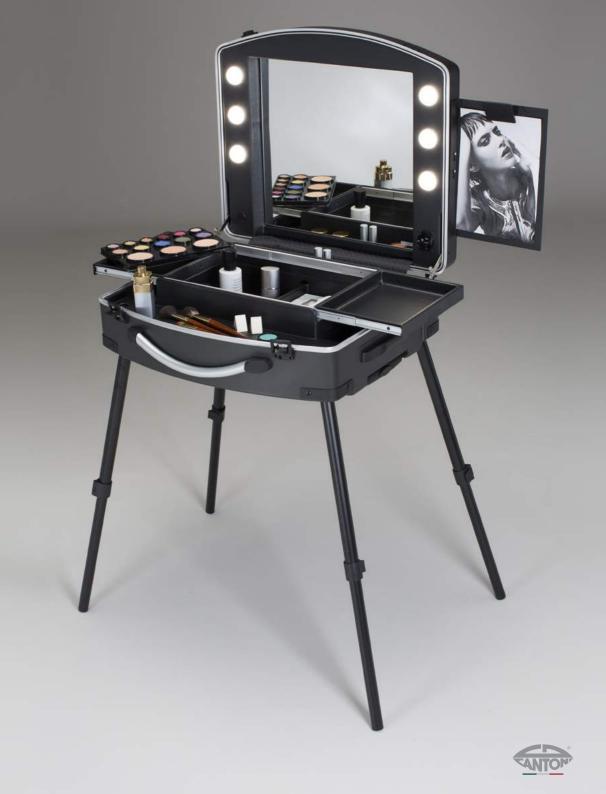

### MOBILE STATIONS WITH EXCLUSIVE DESIGN AND STRONG VISUAL IMPACT

Rounded lines and exclusive and attractive design, big aluminium handle , black satin finishes, ABS structure. The thermoforming process, which creates a single shell, without joints, grants this model non-deformability, strength and resistance over time. Case and telescopic legs consists of a single body.

## VOYSL.SLIM.TR-10 - The Slim one

Sliding drawers with magnetic closure, aluminium guides and large compartment.

Lighter and thinner with respect to the eldest sister VOYAGER, the lit-up make-up station of the Voyager SLIM is the perfect synthesis between style, space and ease of transport.

- ◆ Striking: size and design ideal to draw attention
- ◆ Large: internal compartments deep and of different sizes
- ◆ Thin: less thickness to reduce size and lighten the design
- ◆ Fast: telescopic legs for fast opening without assembly
- ◆ Customizable: logos and images printable on both cover and mirror

Standard equipment to fasten the stand supporting projects. Universal power socket 110-240V

CANTONI I-LIGHT LIGHTING SYSTEM with dimmer button to adjust the brightness

#### **Technical Details**

Working table 920 mm high with maximum extension of the telescopic legs