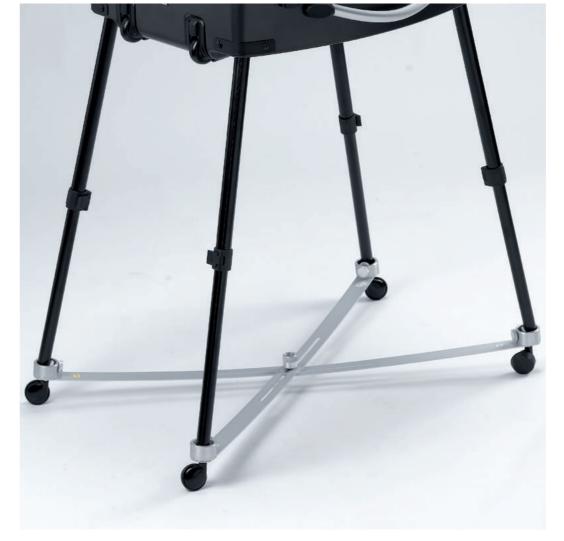

X4 +SX4
WHEEL SYSTEM FOR
MAKE-UP CASE
System of strong wheels with lock
to apply to the legs of the make-up
case. Folding, it can be stored in
the suitable carrying bag.
In aluminium.

X4 +SX4: HOW TO USE IT

The Rolling System is a useful accessory that allows to easily move the make-up case once opened.

COVER: TO PROTECT THE CASE

The protective cover of the VOYAGER case is made of padded and waterproof technical fabric.