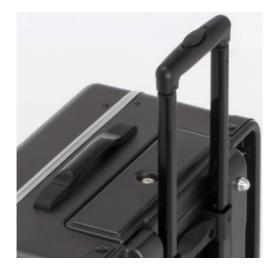

RUBBER WHEELS with bearings

TELESCOPIC TROLLEY with spring lock button

DESIGN WITH ROUNDED LINES
BIG HANDLE IN ANODISED ALUMINIUM WITH KEY LOCKS