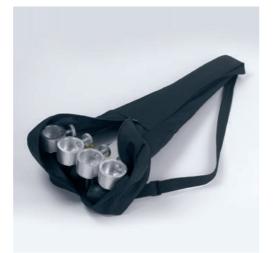

X4 +SX4
WHEEL SYSTEM FOR
MAKE-UP CASE
System of strong wheels with lock
to apply to the legs of the make-up
case. Folding, it can be stored in
the suitable carrying bag.
In aluminium.

X4 +SX4: HOW TO USE IT