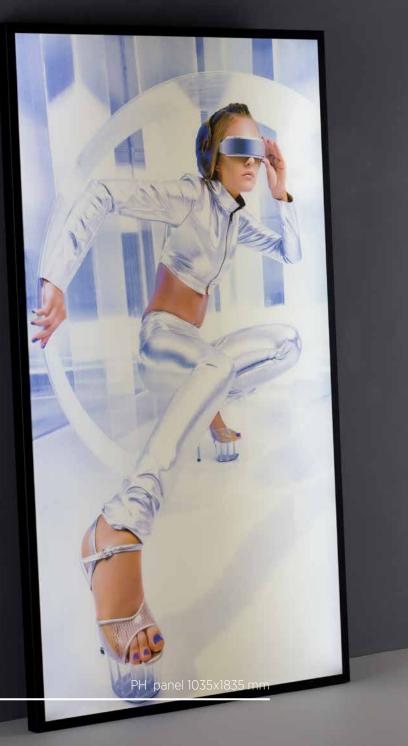

### **PH collection The new dimension of images** Design: **Cantoni**

Essential lines, minimum thickness, the image is made of passing light: the PH line allows to design dynamically-furnished spaces where light and colour provide a new imaginative dimension.

## **PH collection**

Design: Cantoni

Slimline panel, just 45 mm thick, with LED backlighting, integrated power supply unit and pre-fitted wall hook. Equipped with the exclusive Spring-fit system, offering an easy solution for image replacement. Standard and made-to-measure sizes. Easy to install.