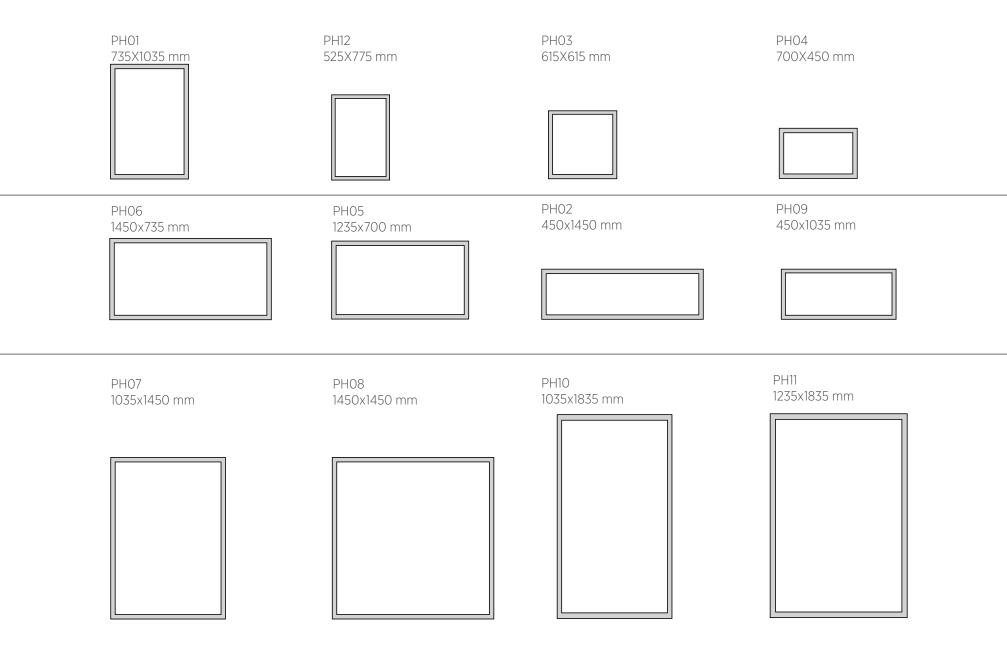

#### STRUCTURE

6060-T5 non-deformable aluminium . Min. size 450 mm . Max. size 1835 mm