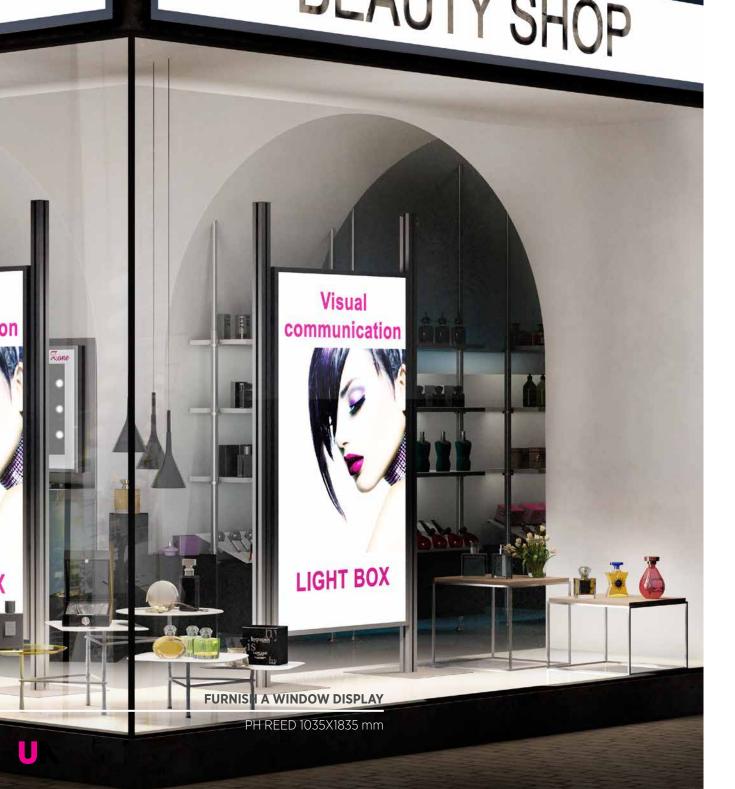

### **PH Reed** Design: **Cantoni**

For the freestanding version, the PH backlit panel is equipped with a post and support foot in anodized aluminium and the back of the frame is ready for connection to the same.

The freestanding version can be completed with methacrylate shelves. Panel and support for the free standing version are available in standard sizes or made to measure.

Profile and support in silver anodized aluminium
Side on/off switch integrated into the profile
Spring-fit system to replace the image
High-resolution print on backlit film
(post sales service available too)

by ANTOP

Perfect for advertising in commercial spaces, exhibitions, window displays and anywhere where promotional corners and temporary beauty stations are required.

Low energy consumption means they can be left on night and day.

The absence of an external power supply unit and subsequent ease of installation make them ideal for enhancing and reinforcing marketing communications..

. Mın. sıze 450 mm. . Max. size 1835 mm.

U

**Standard Anodized Finish** ACH Matt chemical silver