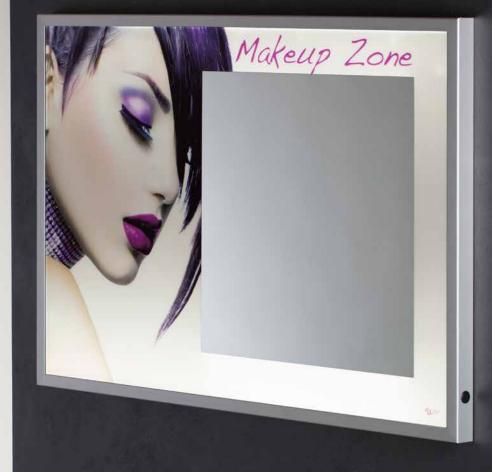

### MPH collection A revolution in communication displays Design: Cantoni

The Iconic wall-mounted mirror is built into glass with a colour backprinted image. The entire panel, enclosed in a silver anodized aluminium profile, is given special emphasis by LED backlighting. The backprinted image could be an advertisement or an evocative image, making it equally suitable for adding the finishing touch to a commercial or residential space.

Backlit panels decorated with integrated mirror: an effective tool for the beauty industry that is also an effective medium for in-store brand awareness.

Customised image backprinted to glass at high definition
Glass thickness 4mm
Highly resistant mirror 600x600mm
I-light lights with adjustable brightness and colour gradation 4200° kelvin.
Front actuator for I-light lenses (Mod. MPH10)
Safety film
Integrated power supply unit
Low energy consumption
Anodized aluminium profile 45 mm

#### Luxury Backlit Panels

Unica | MPH Line

Makeup Zone

Iconic is space lighting, a decorative picture and a lighted mirror, complete with natural and effective lighting for facial treatments. All of this encompassed in a single object with clean, carefully designed, unobtrusive lines. MPH panels are effective tools that can help support brand awareness in the sales outlet whilst creating highly functional and evocative beauty corners.