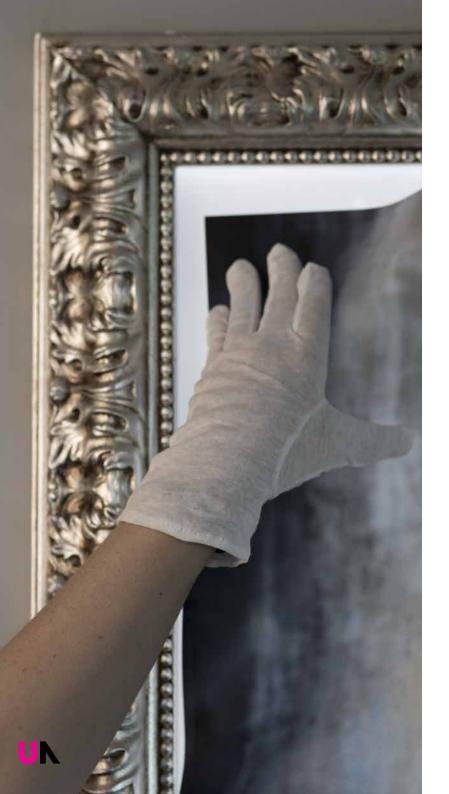

The system is designed to enable the **replacement of images** in backlit panels and frames with a push of the hand.

The backlit panel is no longer a simple advertising tool, it has become a more dynamic and versatile furnishing element capable of enhancing photographs and digital works of art with elegance, style and simplicity.

PHF backlit panels encourage customers to focus on specific visual themes, acting as an incentive to buy and improving the buying experience. The images can be replaced with a simple push of the hand.