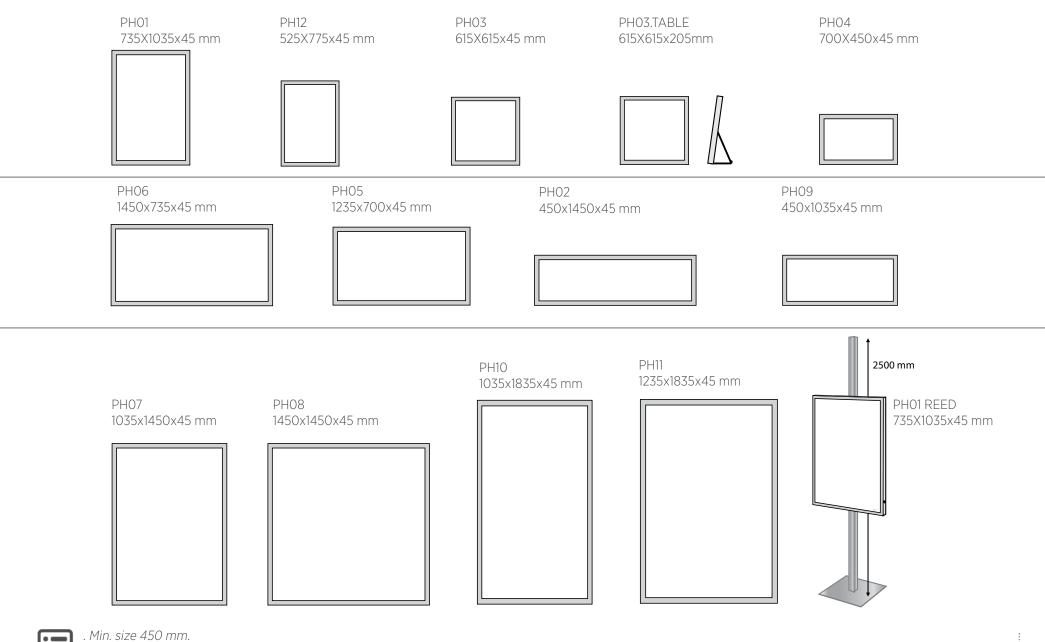

## **PH collection**

Design: Cantoni

Slimline panel, just 45 mm thick, with LED backlighting, integrated power supply unit and pre-fitted wall hook. Equipped with the exclusive Spring-fit system, offering an easy solution for image replacement. Standard and made-to-measure sizes. Easy to install.

Ideal for store display communication. Perfect to create evocative atmospheres in residential spaces. too.

Crush proof structure in anodised aluminium
White Led Strip: Power consumption 9.6W / mt
Side on/off switch integrated into the profile
Replaceable image (Spring-fit system)
High-resolution print on backlit film
(post sales service available too)

#### Unica | PH Line

The perfect gradation of light creates a comfortable and evocative atmosphere. Thanks to their distinctive modular design, PH panels are versatile objects suitable for decorating and furnishing various environments, including residential. The printed image is chosen by the customer, who can easily replace the image with another whenever they wish with no need for assistance.

### **PH Reed** Design: **Cantoni**

For the freestanding version, the PH backlit panel is equipped with a post and support foot in anodized aluminium and the back of the frame is ready for connection to the same.

The freestanding version can be completed with methacrylate shelves. Panel and support for the free standing version are available in standard sizes or made to measure.

Profile and support in silver anodized aluminium
Side on/off switch integrated into the profile
Spring-fit system to replace the image
High-resolution print on backlit film
(post sales service available too)

The absence of an external power supply unit and subsequent ease of installation make them ideal for enhancing and reinforcing marketing communications..

. Mın. sıze 450 mm. . Max. size 1835 mm.

U

**Standard Anodized Finish** ACH Matt chemical silver

#### STRUCTURE

6060-T5 non-deformable aluminium . Min. size 450 mm . Max. size 1835 mm