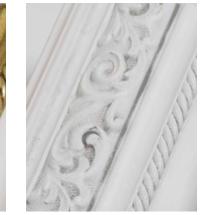

### **PHF collection Tailored backlit painting** Design: Cantoni

Backlit panels with customized and replaceable image printed in high resolution on backlit film. The handmade leather-upholstered or wooden frames are handcrafted by Italian master artisans to sizes and finishes chosen by the customer.

Frame 391A SOA Silver Stucco Onde

Artisanal wooden frames of various types and finishes. The samples shown are just some of those available.

Cantoni will assess feasibility, methods, costs and times for the customisation of products on a case-by-case basis.