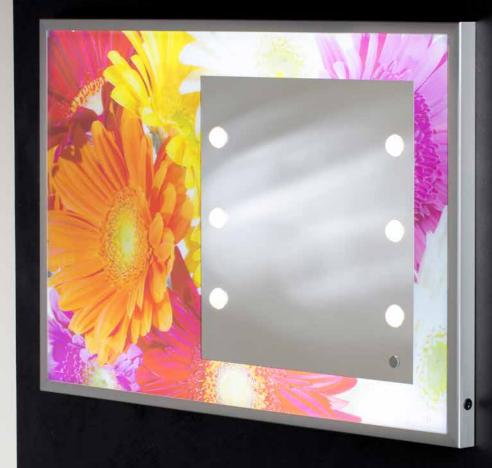

### MPH collection A revolution in communication displays Design: Cantoni

The Iconic wall-mounted mirror is built into glass with a colour backprinted image. The entire panel, enclosed in a silver anodized aluminium profile, is given special emphasis by LED backlighting. The backprinted image could be an advertisement or an evocative image, making it equally suitable for adding the finishing touch to a commercial or residential space.

Backlit panels decorated with integrated mirror: an effective tool for the beauty industry that is also an effective medium for in-store brand awareness.

Customised image backprinted to glass at high definition
Glass thickness 4mm
Highly resistant mirror 600x600mm
I-light lights with adjustable brightness and colour gradation 4200° kelvin.
Front actuator for I-light lenses (Mod. MPH10)
Safety film
Integrated power supply unit
Low energy consumption
Anodized aluminium profile 45 mm

### **MPH - Iconic\***

Design: Cantoni

LED backlit panel with integrated mirror. Customised image backprinted to glass at high definition.

. Backprinting in high definition

. Glass thickness: 4 mm

. Highly resistant mirror 600x600mm

. Safety film

. Integrated power supply unit

. Low Energy consumption

. Profile in silver anodized aluminium 45mm

\*example of customised creation

#### Luxury Backlit Panels

Unica | MPH Line

Makeup Zone

Iconic is space lighting, a decorative picture and a lighted mirror, complete with natural and effective lighting for facial treatments. All of this encompassed in a single object with clean, carefully designed, unobtrusive lines. MPH panels are effective tools that can help support brand awareness in the sales outlet whilst creating highly functional and evocative beauty corners.