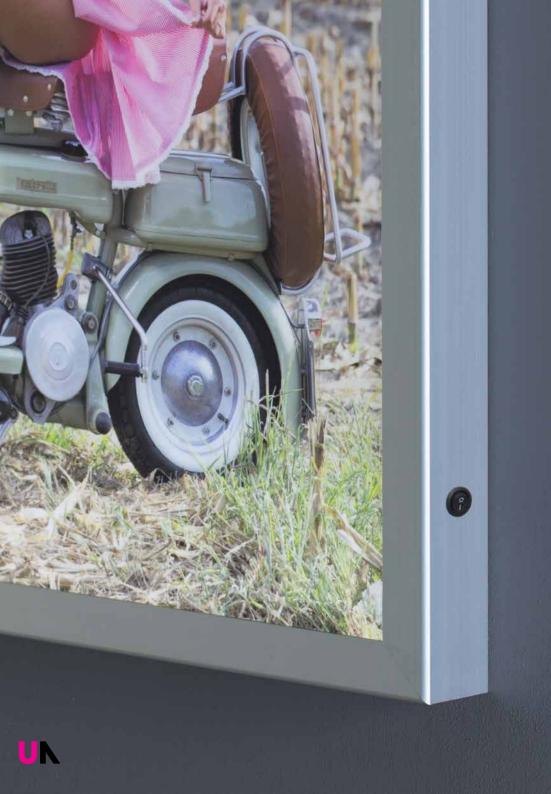

## **PH collection**

Design: Cantoni

Slimline panel, just 45 mm thick, with LED backlighting, integrated power supply unit and pre-fitted wall hook. Equipped with the exclusive Spring-fit system, offering an easy solution for image replacement. Standard and made-to-measure sizes. Easy to install.

Ideal for store display communication. Perfect to create evocative atmospheres in residential spaces. too.

Crush proof structure in anodised aluminium
White Led Strip: Power consumption 9.6W / mt
Side on/off switch integrated into the profile
Replaceable image (Spring-fit system)
High-resolution print on backlit film
(post sales service available too)