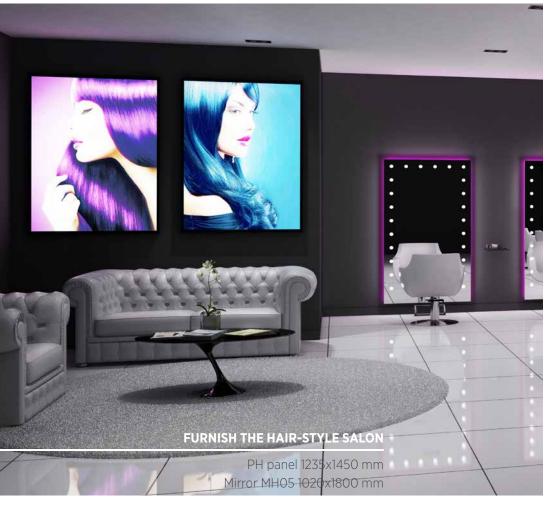

Backlit panels decorated with integrated mirror: an effective tool for the beauty industry that is also an effective medium for in-store brand awareness.

Customised image backprinted to glass at high definition
Glass thickness 4mm
Highly resistant mirror 600x600mm
I-light lights with adjustable brightness and colour gradation 4200° kelvin.
Front actuator for I-light lenses (Mod. MPH10)
Safety film
Integrated power supply unit
Low energy consumption
Anodized aluminium profile 45 mm

#### Luxury Backlit Panels

Unica | MPH Line

Makeup Zone

Iconic is space lighting, a decorative picture and a lighted mirror, complete with natural and effective lighting for facial treatments. All of this encompassed in a single object with clean, carefully designed, unobtrusive lines. MPH panels are effective tools that can help support brand awareness in the sales outlet whilst creating highly functional and evocative beauty corners.