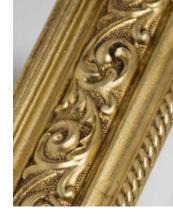

### **PHF collection Tailored backlit painting** Design: Cantoni

Backlit panels with customized and replaceable image printed in high resolution on backlit film. The handmade leather-upholstered or wooden frames are handcrafted by Italian master artisans to sizes and finishes chosen by the customer.

Frame 391A SOA Silver Stucco Onde

Artisanal wooden frames of various types and finishes. The samples shown are just some of those available.

Cantoni will assess feasibility, methods, costs and times for the customisation of products on a case-by-case basis.