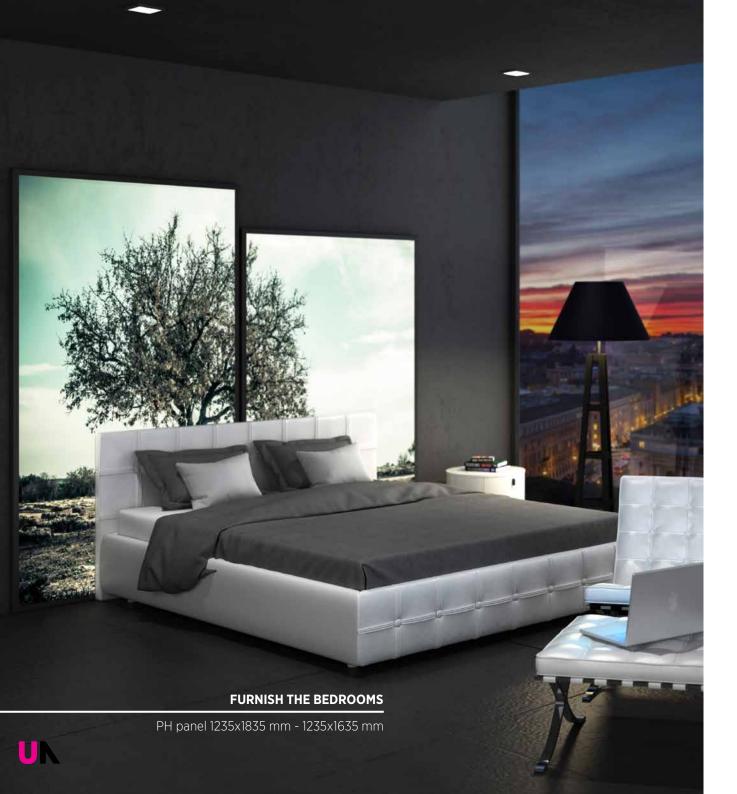

#### FURNISH THE BEDROOMS

PH10 1035X1835 mm Frame 391A BPG finishes grey-patina white

U