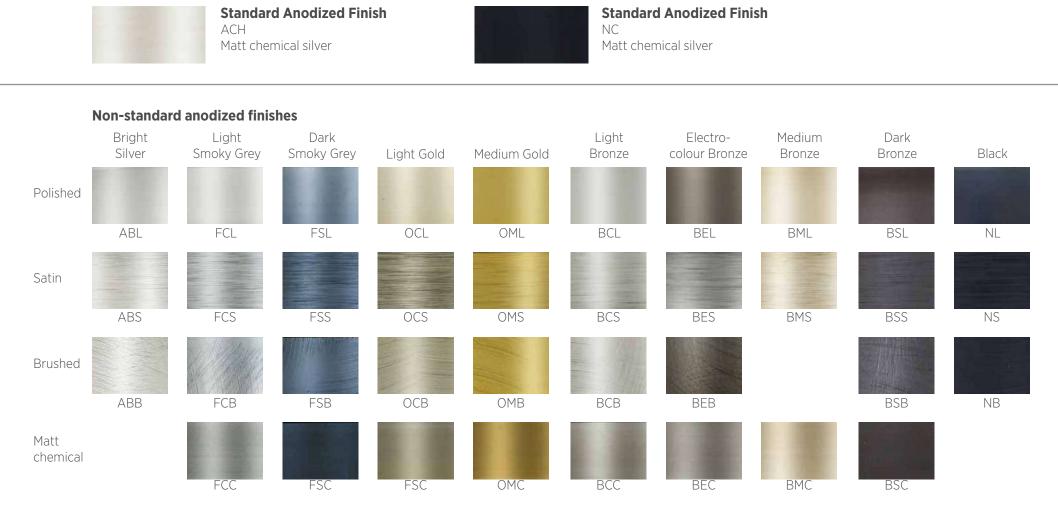

by

Frame 193 BV Venetian White

Frame 388A OE Vintage gold

Frame 388A BPG White veneer Grey

Frame 210P BPG White veneer Grey

Frame 210P AE Gold Leaf Vintage

Frame 391A STOE Vintage Gold Leaf Stucco Tampone

UN

Frame 391A SOA Silver Stucco Onde

Artisanal wooden frames of various types and finishes. The samples shown are just some of those available.

Cantoni will assess feasibility, methods, costs and times for the customisation of products on a case-by-case basis.