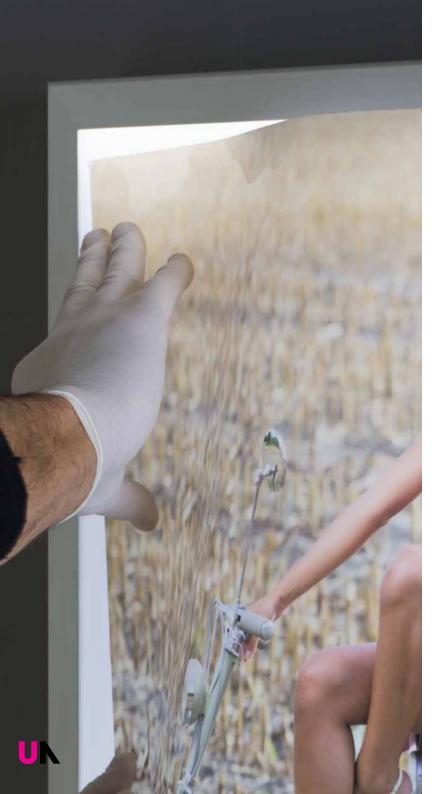

The system is designed to enable the replacement of images in backlit panels and frames with a push of the hand.

The backlit panel is no longer a simple advertising tool, it has become a more **dynamic and versatile furnishing element** capable of enhancing photographs and digital works of art.

## **PH collection**

Design: Cantoni

Slimline panel, just 45 mm thick, with LED backlighting, integrated power supply unit and pre-fitted wall hook. Equipped with the exclusive Spring-fit system, offering an easy solution for image replacement. Standard and made-to-measure sizes. Easy to install.

#### Unica | PH Line

The perfect gradation of light creates a comfortable and evocative atmosphere. Thanks to their distinctive modular design, PH panels are versatile objects suitable for decorating and furnishing various environments, including residential. The printed image is chosen by the customer, who can easily replace the image with another whenever they wish with no need for assistance.