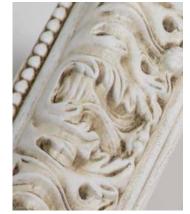

### **PHF collection Tailored backlit painting** Design: Cantoni

Backlit panels with customized and replaceable image printed in high resolution on backlit film. The handmade leather-upholstered or wooden frames are handcrafted by Italian master artisans to sizes and finishes chosen by the customer.

Frame 391A SOA Silver Stucco Onde

Artisanal wooden frames of various types and finishes. The samples shown are just some of those available.

Cantoni will assess feasibility, methods, costs and times for the customisation of products on a case-by-case basis.