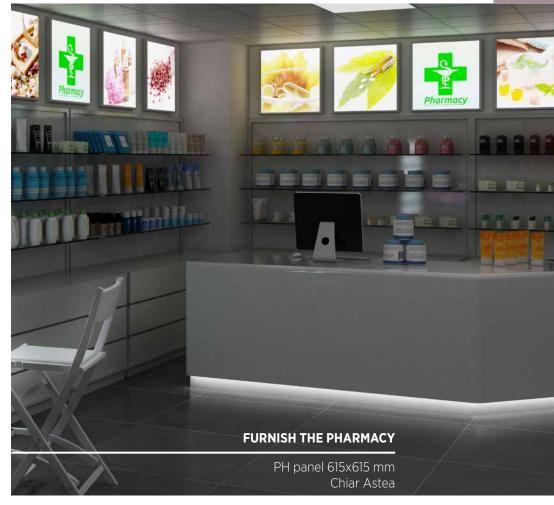

### **PH collection The new dimension of images** Design: **Cantoni**

Essential lines, minimum thickness, the image is made of passing light: the PH line allows to design dynamically-furnished spaces where light and colour provide a new imaginative dimension.

Linear and bright aluminium profiles including in just 4,5 cm all the technology needed to light the images printed on Backlite.

by

Unica | PH Line

## **PH collection**

Design: Cantoni

Slimline panel, just 45 mm thick, with LED backlighting, integrated power supply unit and pre-fitted wall hook. Equipped with the exclusive Spring-fit system, offering an easy solution for image replacement. Standard and made-to-measure sizes. Easy to install.

Ideal for store display communication. Perfect to create evocative atmospheres in residential spaces. too.

Crush proof structure in anodised aluminium
White Led Strip: Power consumption 9.6W / mt
Side on/off switch integrated into the profile
Replaceable image (Spring-fit system)
High-resolution print on backlit film
(post sales service available too)

#### Unica | PH Line

The perfect gradation of light creates a comfortable and evocative atmosphere. Thanks to their distinctive modular design, PH panels are versatile objects suitable for decorating and furnishing various environments, including residential. The printed image is chosen by the customer, who can easily replace the image with another whenever they wish with no need for assistance.