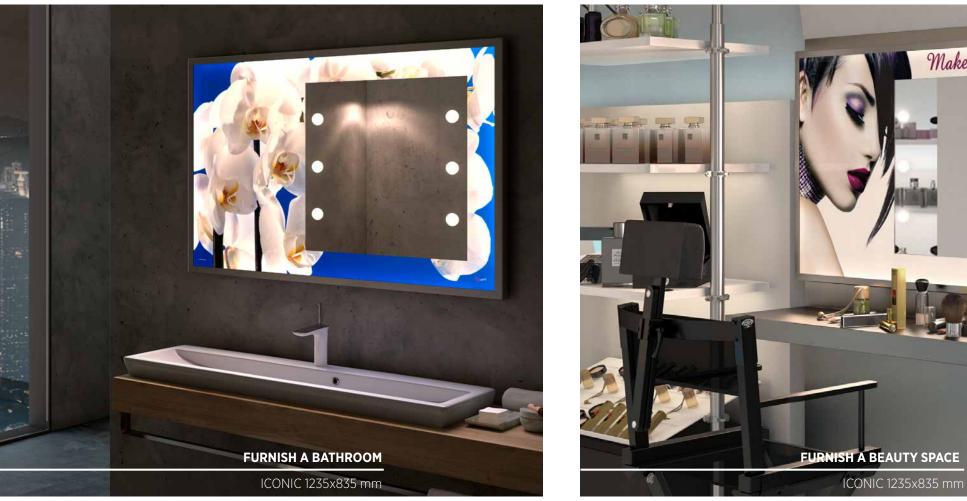

### MPH collection A revolution in communication displays Design: Cantoni

The Iconic wall-mounted mirror is built into glass with a colour backprinted image. The entire panel, enclosed in a silver anodized aluminium profile, is given special emphasis by LED backlighting. The backprinted image could be an advertisement or an evocative image, making it equally suitable for adding the finishing touch to a commercial or residential space.

#### Luxury Backlit Panels

Unica | MPH Line

Makeup Zone

Iconic is space lighting, a decorative picture and a lighted mirror, complete with natural and effective lighting for facial treatments. All of this encompassed in a single object with clean, carefully designed, unobtrusive lines. MPH panels are effective tools that can help support brand awareness in the sales outlet whilst creating highly functional and evocative beauty corners.