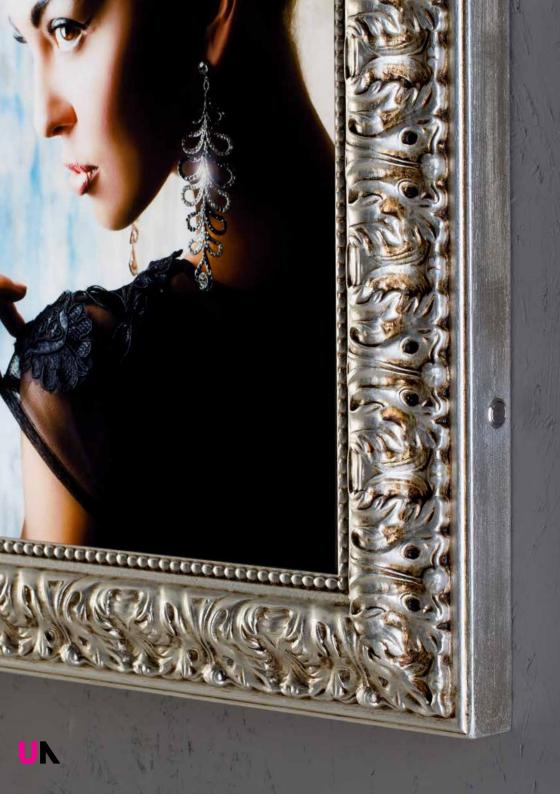

### **PHF collection Tailored backlit painting** Design: Cantoni

Backlit panels with customized and replaceable image printed in high resolution on backlit film. The handmade leather-upholstered or wooden frames are handcrafted by Italian master artisans to sizes and finishes chosen by the customer.

. Integrated side switch fitted in the frame . No external transformer required. . Replaceable image with Spring-fit system . Style, color and finish of the frame to customer requirements

. Post-sales service of High-definition image print available

PHF backlit panels encourage customers to focus on specific visual themes, acting as an incentive to buy and improving the buying experience. The images can be replaced with a simple push of the hand.