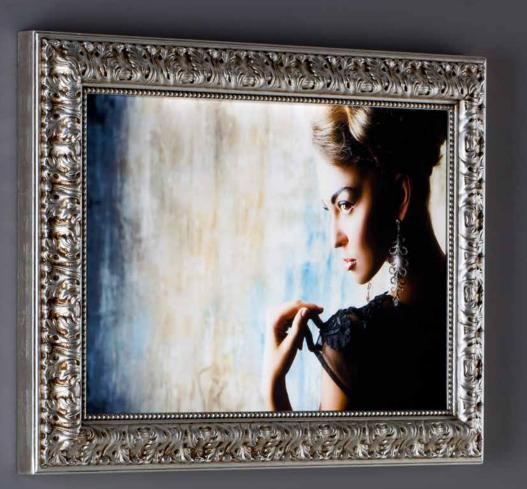

with passion to delicately enclose the emotions conveyed by your most treasured images. These objects bring to life the concept of modern luxury that lies at the heart of the entire Unica range.

Unica | PHF Line



# SPRING-FIT: DYNAMIC VISUAL COMMUNICATION

Il vero design è quello a servizio delle persone, quello che cela, in un oggetto apparentemente semplice, idee geniali che rendono migliore la vita. The Spring-fit system was created under that premise.

The system is designed to enable the **replacement of images** in backlit panels and frames with a push of the hand.

The backlit panel is no longer a simple advertising tool, it has become a more dynamic and versatile furnishing element capable of enhancing photographs and digital works of art with elegance, style and simplicity.





PH12 525X775 mm Frame 193, finish AE vintage silver

### **PHF collection Tailored backlit painting** Design: Cantoni

Backlit panels with customized and replaceable image printed in high resolution on backlit film. The handmade leather-upholstered or wooden frames are handcrafted by Italian master artisans to sizes and finishes chosen by the customer.



. Integrated side switch fitted in the frame . No external transformer required. . Replaceable image with Spring-fit system . Style, color and finish of the frame to customer requirements

. Post-sales service of High-definition image print available



21



PHF panels are extremely versatile and timeless objects, thanks to the ease with which the image within can be replaced whenever required.

#### FURNISH THE BEDROOMS

PH10 1035X183