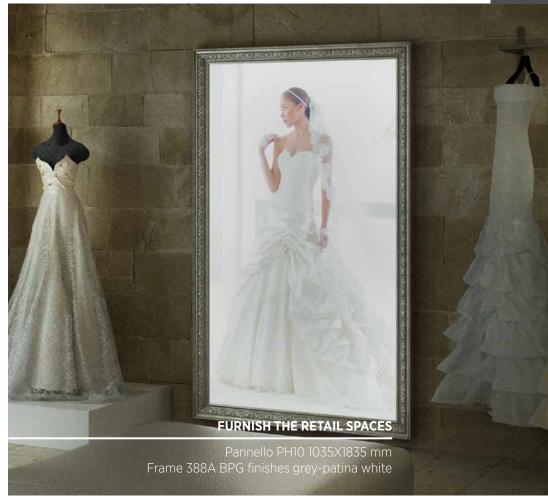

### **PHF collection Tailored backlit painting** Design: Cantoni

Backlit panels with customized and replaceable image printed in high resolution on backlit film. The handmade leather-upholstered or wooden frames are handcrafted by Italian master artisans to sizes and finishes chosen by the customer.