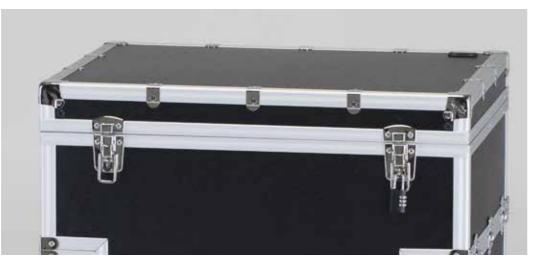

LATCH BLOCKS WITH RING FOR INSERTION OF PADLOCKS. 10 latch blocks with ring for insertion of padlocks on all the display mobile elements.

Upper block with 4 slots, deep central space and sliding tray