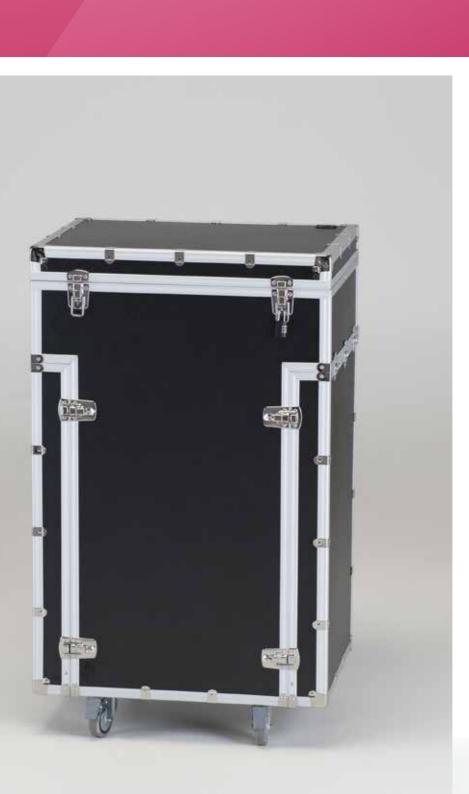

Compact, sturdy, easy to move and with many convenient compartments, this floor-stand is handcrafted in **Italy** and made of safe and certified raw material. **Customization** service available: monochrome printing, screen printing and panels in different colors in order to reinforce the visual impact.

**I-Light,** the lighting system specifically engineered by Cantoni for make-up artists, is the standard lighting system for these floor makeup stands.

WHEELS WITH STOP 4 sturdy pivoting wheels with blocking stop.