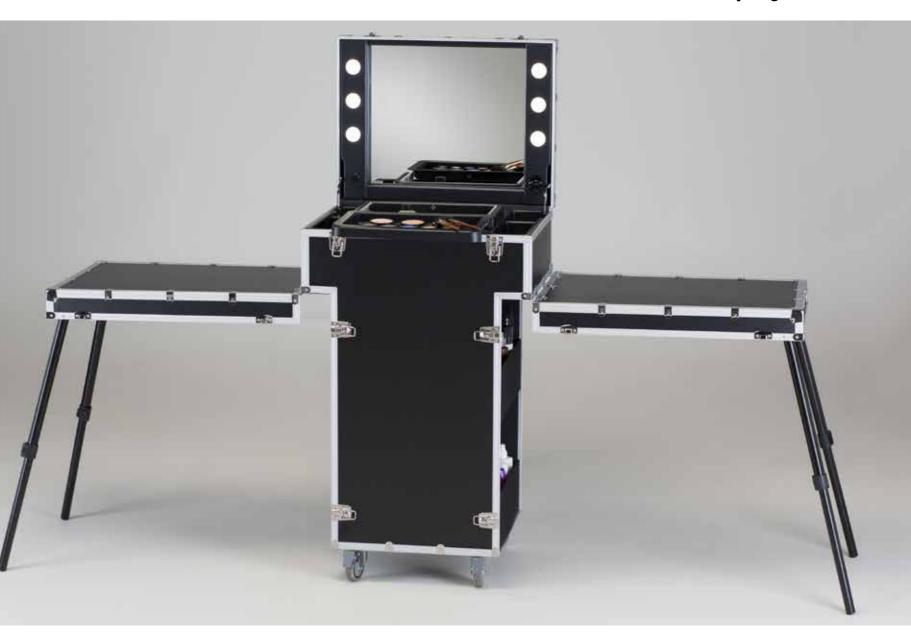

### MOBILE WORKING STATION ON WHEELS FOR MAKE-UP

The **floor-stand display on wheels** MAKEUP-STAND Cantoni is a convenient mobile makeupstation for either off-store and in-store **promotional events**. The makeup-stand is especially engineered for **beauty promotional days** because of the integrated lighed mirror.

# MAKE-UP STAND The floor-stand display on wheels

## MAKE UP STAND

Professional lighting: 6 I-light lighting points, adjustable intensity option

The MAKEUP STAND with mirror can be set effortlessly turning into a double promotional beauty workstation: the tables offer a large space for products, while the upper block is a gorgeous makeup station with a wide lighted makeup mirror.

### Technical sheet

TABLES WITH INTEGRATED TELESCOPIC LEGS The side panels transform into two wide and firm based countertops with a single movement. They have telescopic legs and a solid blocking system.