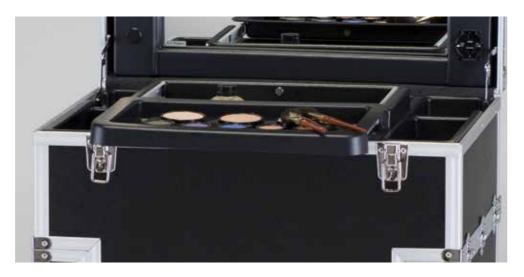

• **Spacious:** the spacious shelves are perfect to stock products inside

• Large: the upper sliding tray and the deep slots are useful to display the products you are promoting.

• Functional: every space is designed to be as convenient as possible for the promoter..

Upper block with 4 slots, deep central space and sliding tray