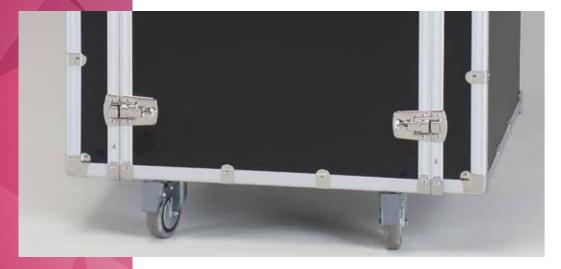

**I-Light,** the lighting system specifically engineered by Cantoni for make-up artists, is the standard lighting system for these floor makeup stands.

WHEELS WITH STOP 4 sturdy pivoting wheels with blocking stop.

LATCH BLOCKS WITH RING FOR INSERTION OF PADLOCKS. 10 latch blocks with ring for insertion of padlocks on all the display mobile elements.