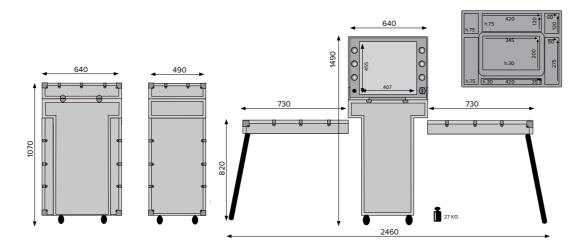

### Technical sheet

TABLES WITH INTEGRATED TELESCOPIC LEGS The side panels transform into two wide and firm based countertops with a single movement. They have telescopic legs and a solid blocking system.