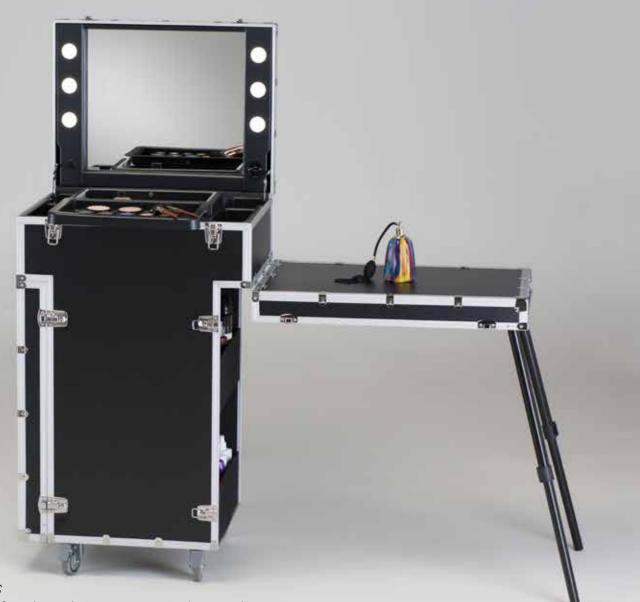

### MOBILE WORKING STATION ON WHEELS FOR MAKE-UP

The **floor-stand display on wheels** MAKEUP-STAND Cantoni is a convenient mobile makeupstation for either off-store and in-store **promotional events**. The makeup-stand is especially engineered for **beauty promotional days** because of the integrated lighed mirror.

## MAKE UP STAND

Professional lighting: 6 I-light lighting points, adjustable intensity option

The MAKEUP STAND with mirror can be set effortlessly turning into a double promotional beauty workstation: the tables offer a large space for products, while the upper block is a gorgeous makeup station with a wide lighted makeup mirror.

Upper block with 4 slots, deep central space and sliding tray

### Technical sheet

TABLES WITH INTEGRATED TELESCOPIC LEGS The side panels transform into two wide and firm based countertops with a single movement. They have telescopic legs and a solid blocking system.