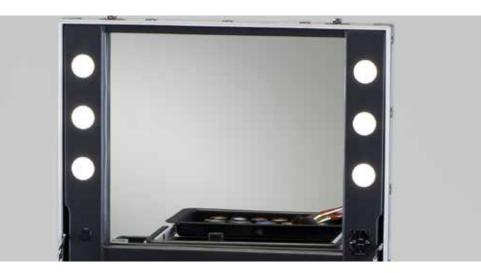

## MAKE UP STAND

Professional lighting: 6 I-light lighting points, adjustable intensity option

The MAKEUP STAND with mirror can be set effortlessly turning into a double promotional beauty workstation: the tables offer a large space for products, while the upper block is a gorgeous makeup station with a wide lighted makeup mirror.

- **Professional:** finishings in aluminium, chrome-plated fixes and anti-scratch upholstery grant high resistance and a professional look
- Lighting: 6 I-light lighting points set in the mirror frame.
- High light efficiency, 4200°kelvin light colour (ideal for make-up works).
- Safe: emission immunity and electrical conformity certification.
- **Steal-proof:** 10 Latch block with ring for insertion of padlocks.