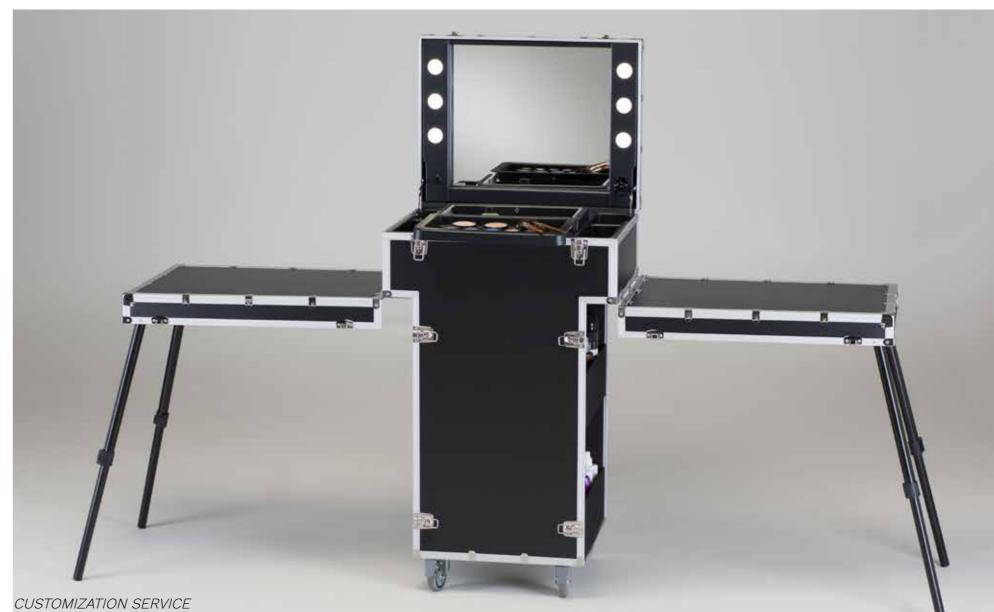

## MAKE UP STAND

Professional lighting: 6 I-light lighting points, adjustable intensity option

The MAKEUP STAND with mirror can be set effortlessly turning into a double promotional beauty workstation: the tables offer a large space for products, while the upper block is a gorgeous makeup station with a wide lighted makeup mirror.

### Technical sheet

TABLES WITH INTEGRATED TELESCOPIC LEGS The side panels transform into two wide and firm based countertops with a single movement. They have telescopic legs and a solid blocking system.