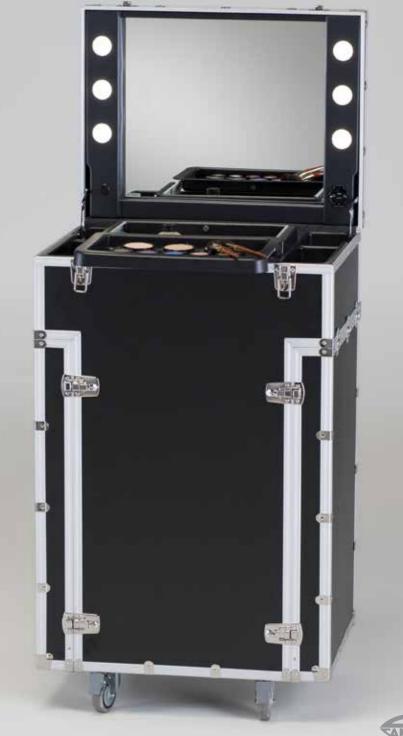

### MOBILE WORKING STATION ON WHEELS FOR MAKE-UP

The **floor-stand display on wheels** MAKEUP-STAND Cantoni is a convenient mobile makeupstation for either off-store and in-store **promotional events**. The makeup-stand is especially engineered for **beauty promotional days** because of the integrated lighed mirror.

## MAKE UP STAND

Professional lighting: 6 I-light lighting points, adjustable intensity option

The MAKEUP STAND with mirror can be set effortlessly turning into a double promotional beauty workstation: the tables offer a large space for products, while the upper block is a gorgeous makeup station with a wide lighted makeup mirror.

- **Professional:** finishings in aluminium, chrome-plated fixes and anti-scratch upholstery grant high resistance and a professional look
- Lighting: 6 I-light lighting points set in the mirror frame.
- High light efficiency, 4200°kelvin light colour (ideal for make-up works).
- Safe: emission immunity and electrical conformity certification.
- **Steal-proof:** 10 Latch block with ring for insertion of padlocks.