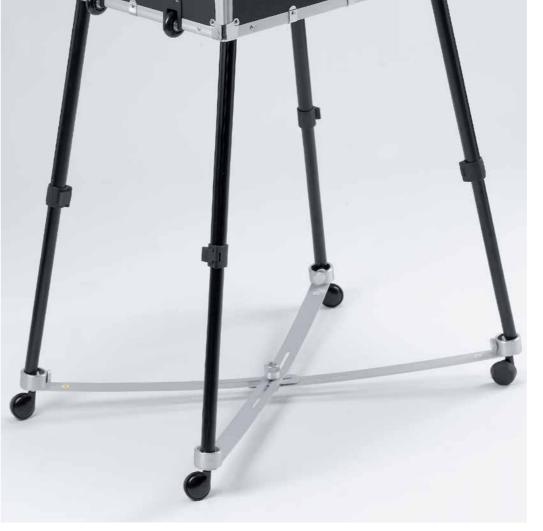

HOOKING HAIRDRYER/BRUSHES
HOLDER
It can be hooked to any side of the case. In ABS, it does not deform with the heat of the hair-dryer.
2 brushes holding glasses included

X4 +SX4
WHEEL SYSTEM FOR
MAKE-UP CASE
Strong wheels with lock to apply to
the legs of the make-up case.
Folding, it can be stored in the
suitable carrying bag.

X4 +SX4: HOW TO USE IT

The Rolling System is a useful accessory that allows to easily move the make-up case once opened.

COVER: TO PROTECT THE CASE

The protective cover for the New-Evo make-up case is made of padded and waterproof fabric.