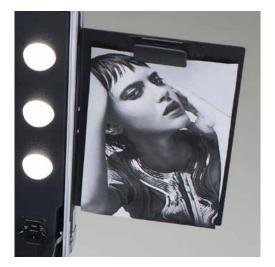

## NEW EVO - Accessories

DIGITAL SUPPORT FOR STAND
This locking system allows to securely fit on the projects stand both digital frames and tablets

HOLDING PROJECTS STAND
Comfortable and stable support for make-up projects, it fits into the hooks on the side of the case.
Made of lightweight and durable aluminium.