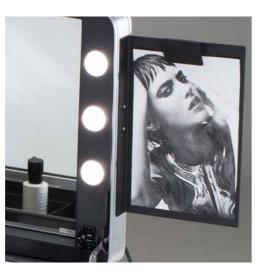

CANTONI I-LIGHT LIGHTING SYSTEM with dimmer button to adjust the brightness

## NEW EVO - Accessories

DIGITAL SUPPORT FOR STAND
This locking system allows to securely fit on the projects stand both digital frames and tablets

HOLDING PROJECTS STAND
Comfortable and stable support for make-up projects, it fits into the hooks on the side of the case.
Made of lightweight and durable aluminium.