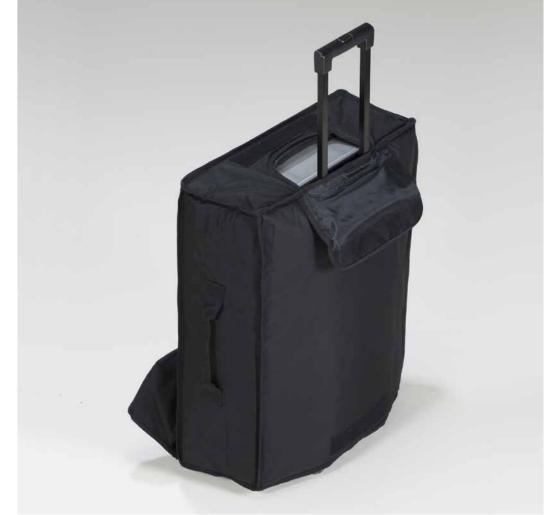

X4 +SX4: HOW TO USE IT

The Rolling System is a useful accessory that allows to easily move the make-up case once opened.

COVER: TO PROTECT THE CASE

The protective cover for the New-Evo make-up case is made of padded and waterproof fabric.

The handles and wheels are not covered and the surface is protected against scratches and bumps.

All products by Cantoni are made in Italy with carefully selected materials. Each product is the result of a careful study to ensure the best balance between aesthetics and technology. The authenticity of each piece by Cantoni is ensured by our trademark.