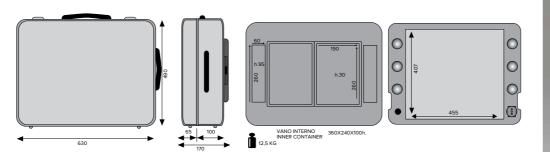

### **Technical Details**

Working table 860mm high with maximum extension of the telescopic legs Working table 920mm high with Rolling System