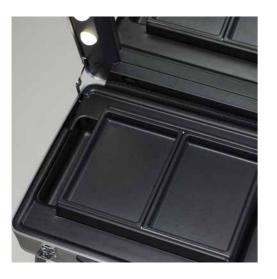

# NEW EVO - The design make-up station

ANODIZED ALUMINIUM PROFILE ABS STRUCTURE Convex design Cover

THERMOFORMED INTERIOR
Magnetic lock sliding trays with
aluminium guides. Large interior

HOLDING F ACE-CHART STAND Universal power socket 110-240V