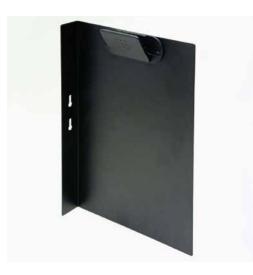

X4 +SX4: HOW TO USE IT

The Rolling System is a useful accessory that allows to easily move the make-up case once opened.

COVER: TO PROTECT THE CASE

The protective cover for the New-Evo make-up case is made of padded and waterproof fabric.

The handles and wheels are not covered and the surface is protected against scratches and bumps.

All products by Cantoni are made in Italy with carefully selected materials. Each product is the result of a careful study to ensure the best balance between aesthetics and technology. The authenticity of each piece by Cantoni is ensured by our trademark.