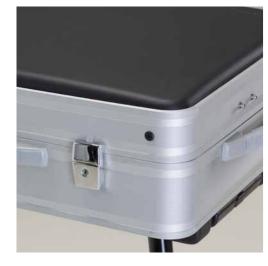

## ◆ Resistant: thanks to the aluminium band and to rounded corners

- ◆ Unmistakable: an original and innovative design, indisputably by Cantoni
- ◆ Fast: 30'opening system for a fast set up without assembling
- ◆ Large: many internal compartments of various sizes.
- ◆ Customized with logo or picture