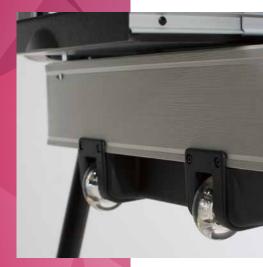

HOOKING HAIRDRYER/BRUSHES
HOLDER
It can be hooked to any side of the case. In ABS, it does not deform with the heat of the hair-dryer.
2 brushes holding glasses included

X4 +SX4
WHEEL SYSTEM FOR
MAKE-UP CASE
Strong wheels with lock to apply to
the legs of the make-up case.
Folding, it can be stored in the
suitable carrying bag.

X4 +SX4: HOW TO USE IT

The Rolling System is a useful accessory that allows to easily move the make-up case once opened.

COVER: TO PROTECT THE CASE

The protective cover for the New-Evo make-up case is made of padded and waterproof fabric.