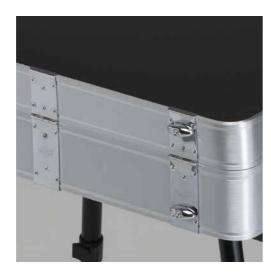

## ◆ Resistant: thanks to the aluminium band and to rounded corners

- ◆ Unmistakable: an original and innovative design, indisputably by Cantoni
- ◆ Fast: 30'opening system for a fast set up without assembling
- ◆ Large: many internal compartments of various sizes.
- ◆ Customized with logo or picture

# NEW EVO - The design make-up station

ANODIZED ALUMINIUM PROFILE ABS STRUCTURE Convex design Cover

THERMOFORMED INTERIOR
Magnetic lock sliding trays with
aluminium guides. Large interior

HOLDING F ACE-CHART STAND Universal power socket 110-240V