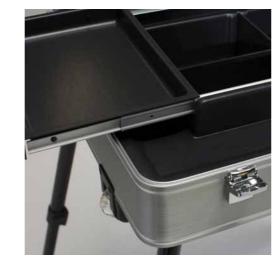

## NEW EVO - Accessories

DIGITAL SUPPORT FOR STAND
This locking system allows to securely fit on the projects stand both digital frames and tablets

HOLDING PROJECTS STAND
Comfortable and stable support for make-up projects, it fits into the hooks on the side of the case.
Made of lightweight and durable aluminium.