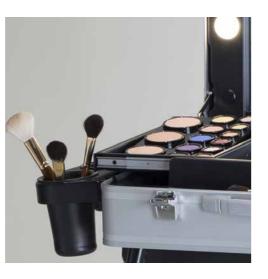

HOOKING HAIRDRYER/BRUSHES
HOLDER
It can be hooked to any side of the case. In ABS, it does not deform with the heat of the hair-dryer.
2 brushes holding glasses included

X4 +SX4
WHEEL SYSTEM FOR
MAKE-UP CASE
Strong wheels with lock to apply to
the legs of the make-up case.
Folding, it can be stored in the
suitable carrying bag.