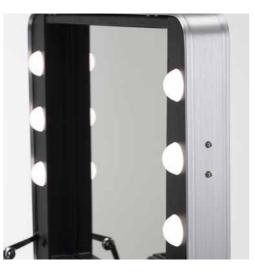

# NEW EVO - The design make-up station

ANODIZED ALUMINIUM PROFILE ABS STRUCTURE Convex design Cover

THERMOFORMED INTERIOR
Magnetic lock sliding trays with
aluminium guides. Large interior

HOLDING F ACE-CHART STAND Universal power socket 110-240V

CANTONI I-LIGHT LIGHTING SYSTEM with dimmer button to adjust the brightness

## ◆ Resistant: thanks to the aluminium band and to rounded corners

- ◆ Unmistakable: an original and innovative design, indisputably by Cantoni
- ◆ Fast: 30'opening system for a fast set up without assembling
- ◆ Large: many internal compartments of various sizes.
- ◆ Customized with logo or picture