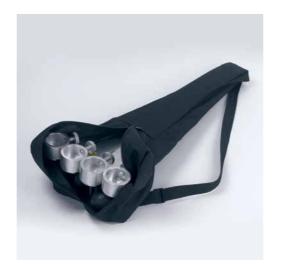

HOOKING HAIRDRYER/BRUSHES
HOLDER
It can be hooked to any side of the case. In ABS, it does not deform with the heat of the hair-dryer.
2 brushes holding glasses included

X4 +SX4
WHEEL SYSTEM FOR
MAKE-UP CASE
Strong wheels with lock to apply to
the legs of the make-up case.
Folding, it can be stored in the
suitable carrying bag.