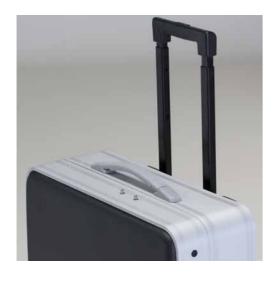

TELESCOPIC TROLLEY
with spring lock button
REINFORCED STRAP HANDLES

REINFORCED CHROME HINGES

SLIDING TRAYS KEY LOCKS