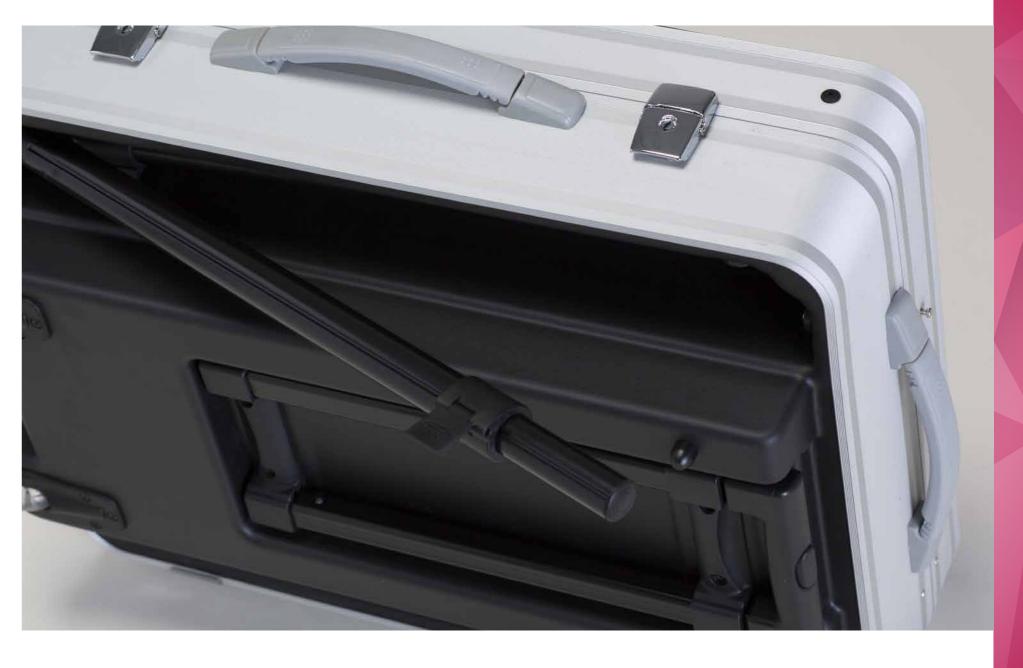

TELESCOPIC TROLLEY
with spring lock button
REINFORCED STRAP HANDLES

REINFORCED CHROME HINGES

SLIDING TRAYS KEY LOCKS

# NEW EVO - The design make-up station

ANODIZED ALUMINIUM PROFILE ABS STRUCTURE Convex design Cover

THERMOFORMED INTERIOR
Magnetic lock sliding trays with
aluminium guides. Large interior

HOLDING F ACE-CHART STAND Universal power socket 110-240V