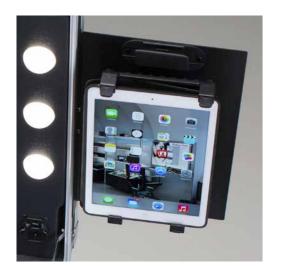

## NEW EVO - Accessories

DIGITAL SUPPORT FOR STAND
This locking system allows to securely fit on the projects stand both digital frames and tablets

HOLDING PROJECTS STAND
Comfortable and stable support for make-up projects, it fits into the hooks on the side of the case.
Made of lightweight and durable aluminium.