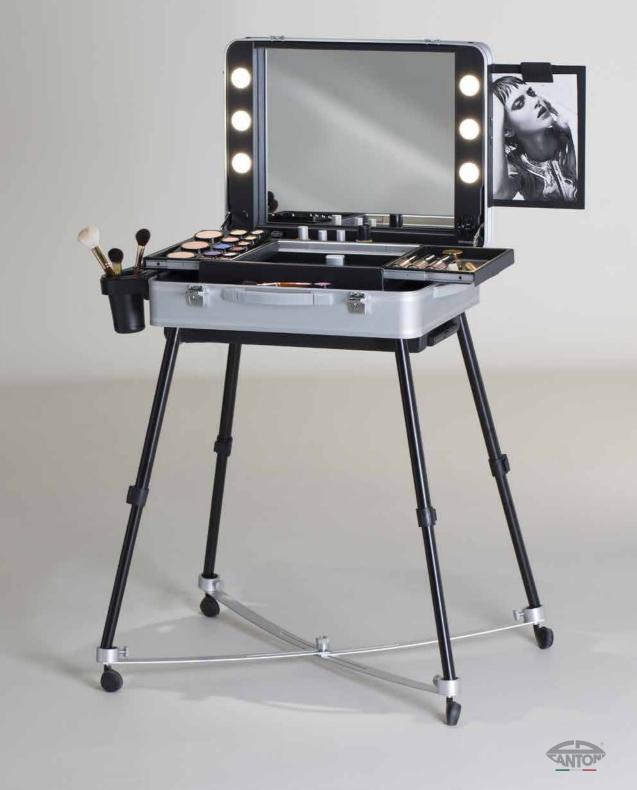

## MOBILE STATIONS UNIQUE FOR LINE AND VERSATILITY

The New Evo line is the result of a redesign of the Evolution model, renown best-seller of Cantoni Evolution case.

Light and handy, this line of mobile make-up stations is characterized, on the outside, by the aluminium profile with rounded corners and, inside, by a remarkable capacity.

Extremely versatile because compact, durable, easy to carry, is the perfect solution for those who travel often, even on foot. It guarantees a professional image at the highest level.

TRANSPARENT RUBBER WHEELS with ball bearings

# NEW EVO - The design make-up station

ANODIZED ALUMINIUM PROFILE ABS STRUCTURE Convex design Cover

THERMOFORMED INTERIOR
Magnetic lock sliding trays with
aluminium guides. Large interior

HOLDING F ACE-CHART STAND Universal power socket 110-240V

CANTONI I-LIGHT LIGHTING SYSTEM with dimmer button to adjust the brightness