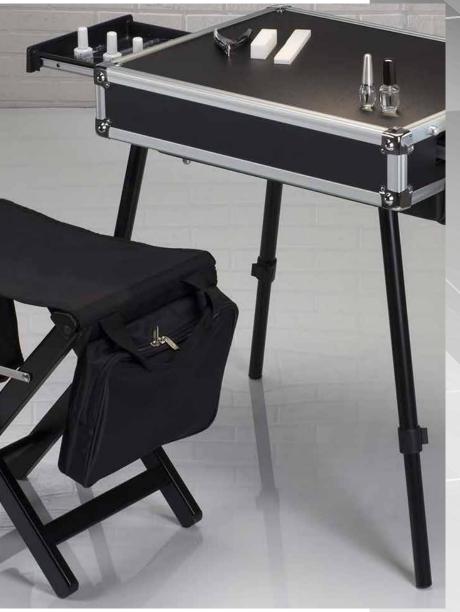

#### **STOOL**

High-tech aluminium stool with folding telescopic legs.

Tear-proof and perforated anti-sweating seat. Rubber feet equipped with anti-dive large edging.

The materials used make it lightweight and unbreakable. available in 45 cm, 55 cm, 65 cm in height, it ensures total comfort to whoever sits.

#### **Technical Details**

STN

Black lacquered beech foldable stool. Seat in washable technical fabric.

Italian artisan production.

ST.N BAG: version with large side pockets, zip closure ST.N: standard version

It is recommended to use with nails case

All products by Cantoni are made in Italy with carefully selected materials.

Each product is the result of a careful study to ensure the best balance between aesthetics and technology.