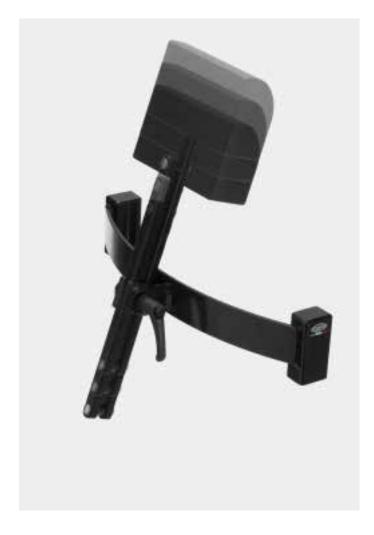

## MAKEUP CHAIRS

HR SYSTEM HEADREST FOR CHAIR

The HR System headrest is patented and exclusive by Cantoni.

Ideal for long make-up sessions, it allows the customer to feel comfortable and to the make-up artist to have the face in an optimal position for make up. Adjustable in height and tilt. **Available for all models of make-up chairs by Cantoni**. Black painted aluminium structure.

### HR SYSTEM - headrest for chiar

HR SYSTEM: HOW TO USE IT

This accessory can be applied to the chair when required.

This ergonomic head rest is a real novelty because is the first one for moving chairs.

It can be adjusted in height and, above all, it is reclining thanks to a special mechanism which permits to regulate the head rest easily and fast. It grants the maximum comfort both for clients and professionals.