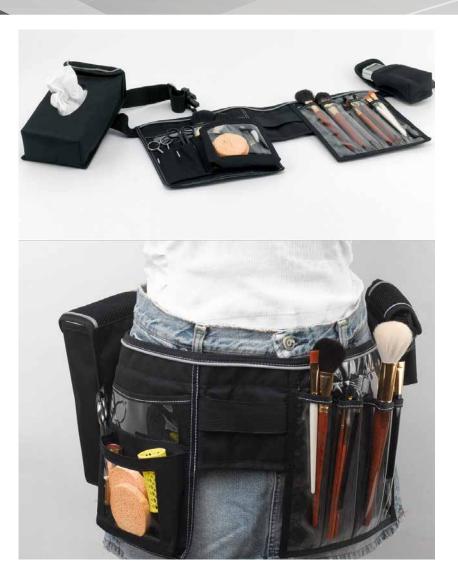

# Accessories

KH
Towel holder in washable technical fabric. It can be hooked to the arm of the chair, to the HR headrest or to the belt.

B03
Bag with brush holding pocket It can be worn to the belt or applied to the arm of the chair.

## Accessories

**ST114**Adjustable fabric belt with pockets and brush and accessories holder

ST113
Brush holding clutch bag in washable and waterproof black fabric.
With transparent internal pocket.
Clip closure