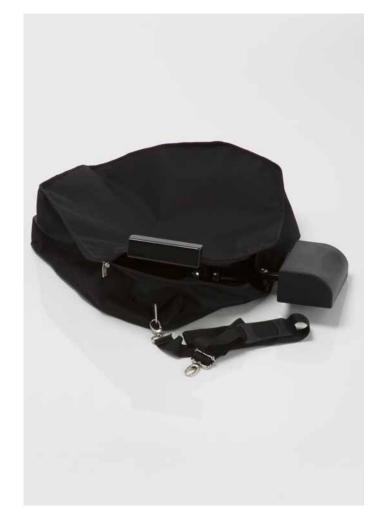

cessories designed to complement and protect them.

The range of accessories include:

- protective covers for make-up cases
- system of wheels and side-locked stand for make-up cases
- bags and trolleys to transport make-up chairs
- adjustable headrest for different models of make-up chairs
- lighting stands
- stools
- belt bags and belts for beauty artist



## MAKEUP CHAIRS





HR SYSTEM HEADREST FOR CHAIR

The HR System headrest is patented and exclusive by Cantoni.

Ideal for long make-up sessions, it allows the customer to feel comfortable and to the make-up artist to have the face in an optimal position for make up. Adjustable in height and tilt. **Available for all models of make-up chairs by Cantoni**. Black painted aluminium structure.



### HR SYSTEM - headrest for chiar







HR SYSTEM: HOW TO USE IT

This accessory can be applied to the chair when required.

This ergonomic head rest is a real novelty because is the first one for moving chairs.

It can be adjusted in height and, above all, it is reclining thanks to a special mechanism which permits to regulate the head rest easily and fast. It grants the maximum comfort both for clients and professionals.



**HR COVER**Protective bag for HR SYSTEM with comfortable shoulder strap

# Accessories



KH
Towel holder in washable technical fabric. It can be hooked to the arm of the chair, to the HR headrest or to the belt.



B03
Bag with brush holding pocket It can be worn to the belt or applied to the arm of the chair.



## Accessories



**ST114**Adjustable fabric belt with pockets and brush and accessories ho