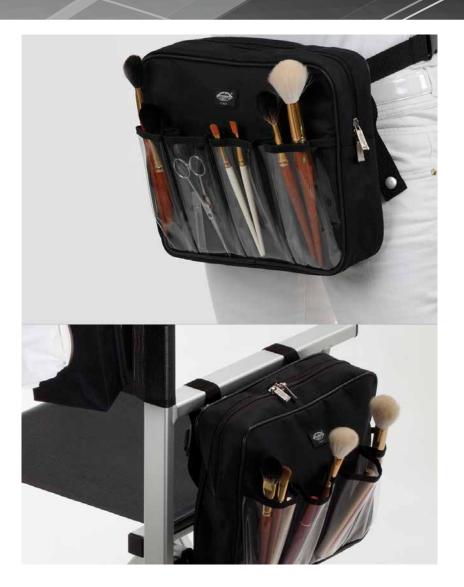

# Accessories

KH
Towel holder in washable technical fabric. It can be hooked to the arm of the chair, to the HR headrest or to the belt.

B03
Bag with brush holding pocket It can be worn to the belt or applied to the arm of the chair.

## Accessories

**ST114**Adjustable fabric belt with pockets and brush and accessories holder

ST113
Brush holding clutch bag in washable and waterproof black fabric.
With transparent internal pocket.
Clip closure