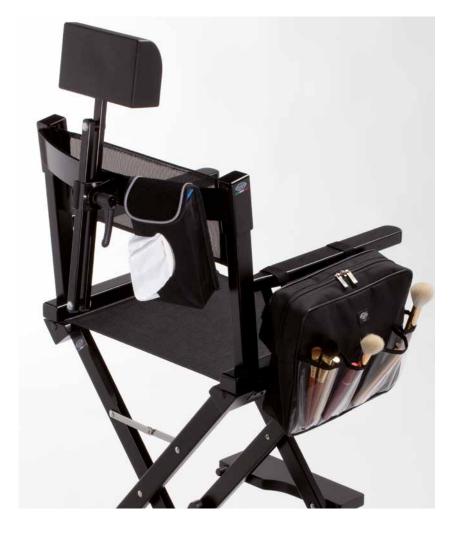

## MAKEUP CHAIRS

HR SYSTEM HEADREST FOR CHAIR

The HR System headrest is patented and exclusive by Cantoni.

Ideal for long make-up sessions, it allows the customer to feel comfortable and to the make-up artist to have the face in an optimal position for make up. Adjustable in height and tilt. **Available for all models of make-up chairs by Cantoni**. Black painted aluminium structure.

### HR SYSTEM - headrest for chiar

HR SYSTEM: HOW TO USE IT

This accessory can be applied to the chair when required.

This ergonomic head rest is a real novelty because is the first one for moving chairs.

It can be adjusted in height and, above all, it is reclining thanks to a special mechanism which permits to regulate the head rest easily and fast. It grants the maximum comfort both for clients and professionals.

# Accessories

KH
Towel holder in washable technical fabric. It can be hooked to the arm of the chair, to the HR headrest or to the belt.

B03
Bag with brush holding pocket It can be worn to the belt or applied to the arm of the chair.

## Accessories

**ST114**Adjustable fabric belt with pockets and brush and accessories holder

ST113
Brush holding clutch bag in washable and waterproof black fabric.
With transparent internal pocket.
Clip closure