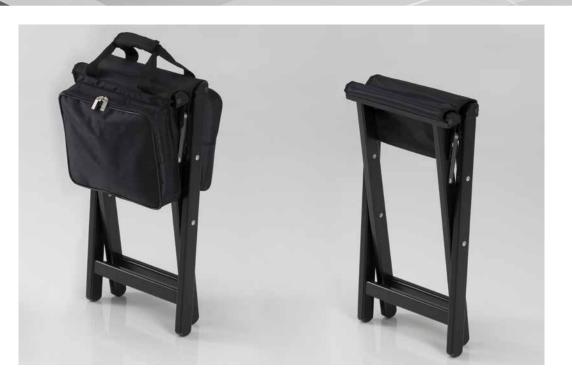

#### **Technical Details**

STN

Black lacquered beech foldable stool. Seat in washable technical fabric.

Italian artisan production.

ST.N BAG: version with large side pockets, zip closure ST.N: standard version

**HR COVER**Protective bag for HR SYSTEM with comfortable shoulder strap