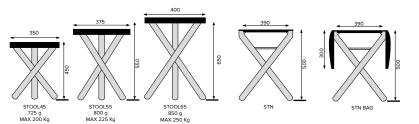

#### **STOOL**

High-tech aluminium stool with folding telescopic legs.

Tear-proof and perforated anti-sweating seat. Rubber feet equipped with anti-dive large edging.

The materials used make it lightweight and unbreakable. available in 45 cm, 55 cm, 65 cm in height, it ensures total comfort to whoever sits.

#### **Technical Details**

STN

Black lacquered beech foldable stool. Seat in washable technical fabric.

Italian artisan production.

ST.N BAG: version with large side pockets, zip closure ST.N: standard version