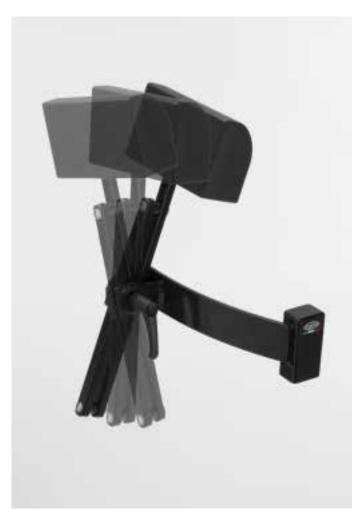

## MAKEUP CHAIRS

HR SYSTEM HEADREST FOR CHAIR

The HR System headrest is patented and exclusive by Cantoni.

Ideal for long make-up sessions, it allows the customer to feel comfortable and to the make-up artist to have the face in an optimal position for make up. Adjustable in height and tilt. **Available for all models of make-up chairs by Cantoni**. Black painted aluminium structure.

### HR SYSTEM - headrest for chiar

HR SYSTEM: HOW TO USE IT

This accessory can be applied to the chair when required.

This ergonomic head rest is a real novelty because is the first one for moving chairs.

It can be adjusted in height and, above all, it is reclining thanks to a special mechanism which permits to regulate the head rest easily and fast. It grants the maximum comfort both for clients and professionals.