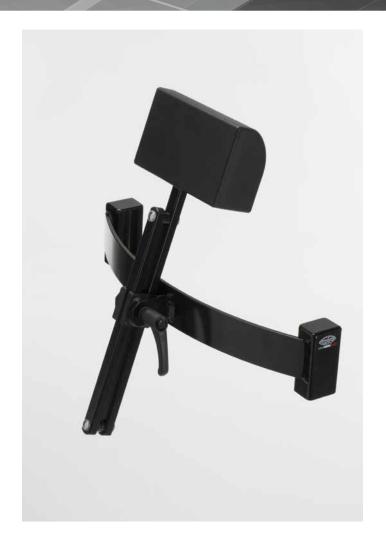

## MAKEUP CHAIRS

HR SYSTEM HEADREST FOR CHAIR

The HR System headrest is patented and exclusive by Cantoni.

Ideal for long make-up sessions, it allows the customer to feel comfortable and to the make-up artist to have the face in an optimal position for make up. Adjustable in height and tilt. **Available for all models of make-up chairs by Cantoni**. Black painted aluminium structure.

### HR SYSTEM - headrest for chiar

HR SYSTEM: HOW TO USE IT

This accessory can be applied to the chair when required.

This ergonomic head rest is a real novelty because is the first one for moving chairs.

It can be adjusted in height and, above all, it is reclining thanks to a special mechanism which permits to regulate the head rest easily and fast. It grants the maximum comfort both for clients and professionals.