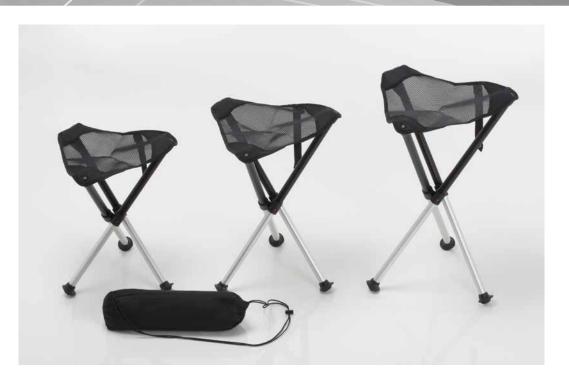

#### **STOOL**

High-tech aluminium stool with folding telescopic legs.

Tear-proof and perforated anti-sweating seat. Rubber feet equipped with anti-dive large edging.

The materials used make it lightweight and unbreakable. available in 45 cm, 55 cm, 65 cm in height, it ensures total comfort to whoever sits.

#### **Technical Details**

STN

Black lacquered beech foldable stool. Seat in washable technical fabric.

Italian artisan production.

ST.N BAG: version with large side pockets, zip closure ST.N: standard version