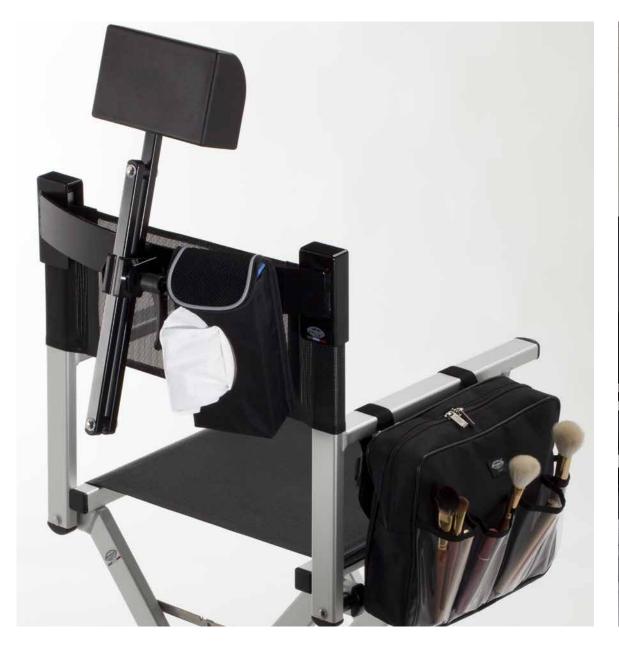

## MAKEUP CHAIRS

HR SYSTEM HEADREST FOR CHAIR

The HR System headrest is patented and exclusive by Cantoni.

Ideal for long make-up sessions, it allows the customer to feel comfortable and to the make-up artist to have the face in an optimal position for make up. Adjustable in height and tilt. **Available for all models of make-up chairs by Cantoni**. Black painted aluminium structure.

### HR SYSTEM - headrest for chiar

HR SYSTEM: HOW TO USE IT

This accessory can be applied to the chair when required.

This ergonomic head rest is a real novelty because is the first one for moving chairs.

It can be adjusted in height and, above all, it is reclining thanks to a special mechanism which permits to regulate the head rest easily and fast. It grants the maximum comfort both for clients and professionals.

# Accessories

KH
Towel holder in washable technical fabric. It can be hooked to the arm of the chair, to the HR headrest or to the belt.

B03
Bag with brush holding pocket It can be worn to the belt or applied to the arm of the chair.

## Accessories

**ST114**Adjustable fabric belt with pockets and brush and accessories holder

ST113
Brush holding clutch bag in washable and waterproof black fabric.
With transparent internal pocket.
Clip closure