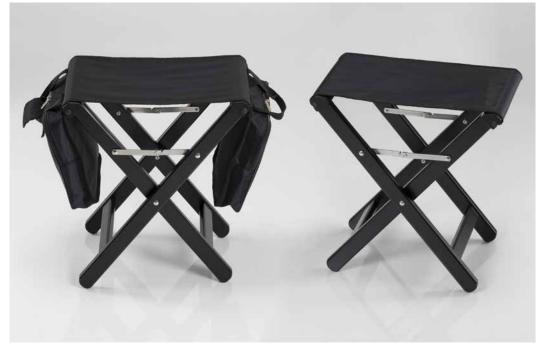

#### **Technical Details**

STN

Black lacquered beech foldable stool. Seat in washable technical fabric.

Italian artisan production.

ST.N BAG: version with large side pockets, zip closure ST.N: standard version

It is recommended to use with nails case

All products by Cantoni are made in Italy with carefully selected materials.

Each product is the result of a careful study to ensure the best balance between aesthetics and technology.