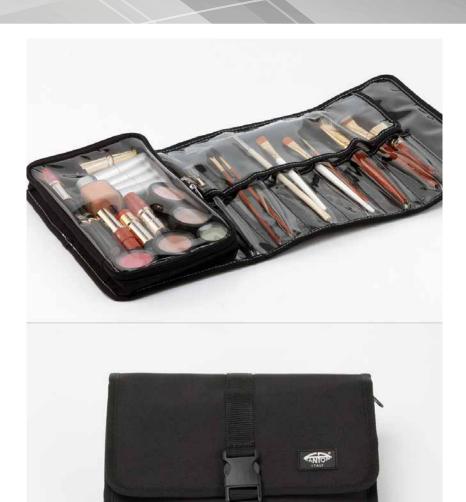

## Accessories

**ST114**Adjustable fabric belt with pockets and brush and accessories holder

ST113
Brush holding clutch bag in washable and waterproof black fabric.
With transparent internal pocket.
Clip closure