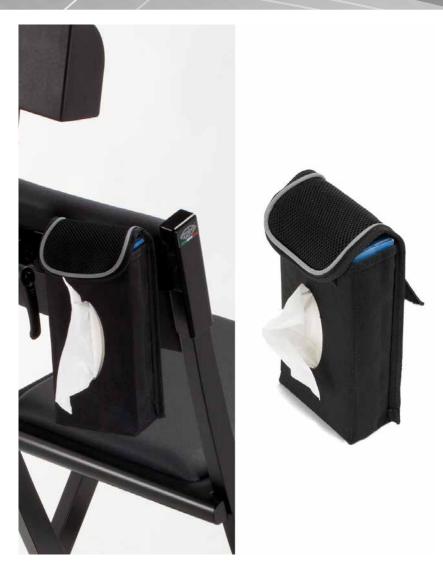

# Accessories

KH
Towel holder in washable technical fabric. It can be hooked to the arm of the chair, to the HR headrest or to the belt.

B03
Bag with brush holding pocket It can be worn to the belt or applied to the arm of the chair.