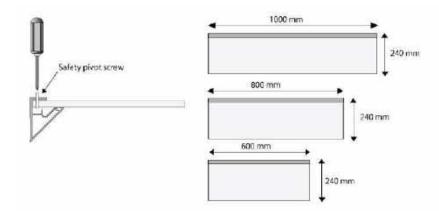

### Wall mirrors SP line

Ice effect methacrylate with anodized aluminium profile.

Methacrylate or tempered glass shelves available in 3 sizes, ice or transparent effect. Ideal complement for MDE mirrors.

- ◆ Anodized aluminium **profile**
- ◆ asy and safe **mounting**
- ◆ 100% made in Italy

Easy and safe mounting