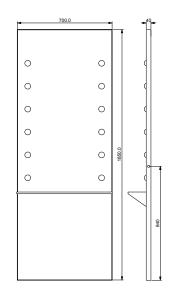

#### Wall mirrors MDE line

The electrical output cable of the mirror is not equipped with the plug: it needs to be connected to the electrical wiring of the room.

MDE01 - 1020x700x40 mm MDE502 - 1020X700x40 mm MDE505 - 700x1020x40 mm