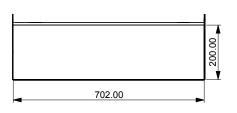

#### Wall mirrors MDE line

The electrical output cable of the mirror is not equipped with the plug: it needs to be connected to the electrical wiring of the room.

MDE01 - 1020x700x40 mm MDE502 - 1020X700x40 mm MDE505 - 700x1020x40 mm