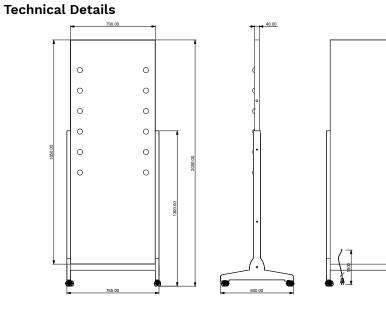

rror thickness 4 mm
- ♦ 12 I-light lamps
- Handcrafted in Italy
- ♦ Safety film
- ♦ 110-240V compatible









### MDE518.black







### MDE518.rolling mirror







Uprights in silver painted beech, 4 wheels with brake

*Power cable outlet in back of the mirror* 

*I-light brightness adjustable lenses. Stainless steel switch* 

Mirror with 12 I-light spots adjustable in brightness Satin aluminium profile

The silver painted beech uprights and the 4 wheels with brakes make the mirror extremely handy, stable and it can be positioned where necessary.

- Uprights in dried silver painted beech
- ◆ Anodized aluminium structure
- ♦ Mirror thickness 4 mm
- ♦ 12 I-light lamps
- ◆ **Customizable** surface with company logo or name
- Handcrafted in Italy
- ♦ Safety film
- ◆ 110-240V compatible





## MDE518.rolling mirror









**Professional** I-light lighting system with **12 dimmable I-light** lighting lenses

Extruded aluminium profile, 5° splay internal reverse side

Wall-mounted mirrors with diffused and adjustable lighting based on I-light technology. This exlusive technology yields a 180° light around the face and remove any shadow area.

The mirror does not need any lamp, because it encases the special I-light Opaltech lenses. The I-light technology reflects a led colour mixing at 4200° Kelvin (morning natural light hue).

We recommend this mirror for academies, beauty salons and perfumeries.

- $\blacklozenge$  Anodized aluminium frame with silver chrome finish or painted white/black
- ♦ Splayed 5° frame
- ◆ Lighting system with 12 I-light dimmable lenses
- **Custom