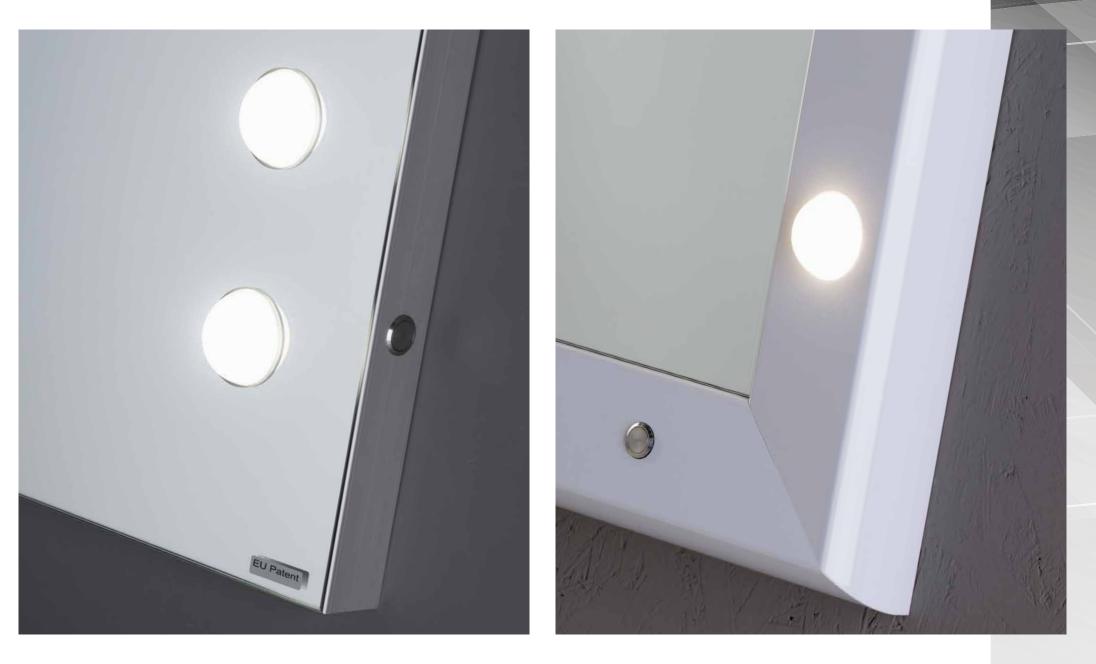

Cantoni's illuminated wall mirrors are divided into two ranges: **MDE and SP** Italian handcrafted production.

ITALIAN PRODUCTION Advanced machines and robotic procedures, to ensure maximum accuracy

ANODISED ALUMINIUM

I-light brightness adjustable lenses. Stainless steel switch

Cantoni has combined the unique quality of the exclusive **I-light** system, specific for make-up, with large mirrors and easy to combine to fit any space. The range of MDE mirrors, with linear and essential lines, fits perfectly in any room. Italian artisan production.

- ◆ Anodized aluminium structure
- ◆ Mirror thickness 4 mm
- ◆ **Power** button with dimmer
- ♦ 6 or 12 I-light
- **Customizable** surface with company logo or name
- Handcrafted in Italy
- ♦ Safety film
- ◆ 110-240V compatible