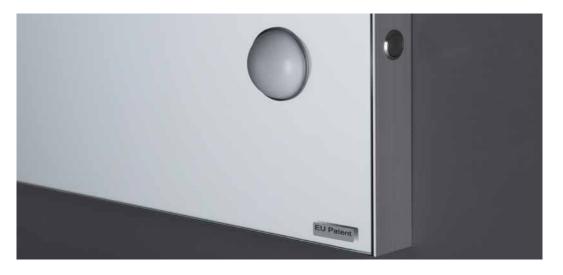

I-light brightness adjustable lenses. Stainless steel switch

Cantoni has combined the unique quality of the exclusive **I-light** system, specific for make-up, with large mirrors and easy to combine to fit any space. The range of MDE mirrors, with linear and essential lines, fits perfectly in any room. Italian artisan production.

- ◆ Anodized aluminium structure
- ◆ Mirror thickness 4 mm
- ◆ **Power** button with dimmer
- ♦ 6 or 12 I-light
- **Customizable** surface with company logo or name
- Handcrafted in Italy
- ♦ Safety film
- ◆ 110-240V compatible