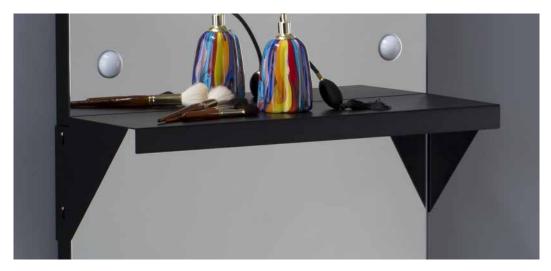

### Wall mirrors SP line

Ice effect methacrylate with anodized aluminium profile.

Methacrylate or tempered glass shelves available in 3 sizes, ice or transparent effect. Ideal complement for MDE mirrors.

- ◆ Anodized aluminium **profile**
- ◆ asy and safe **mounting**
- ◆ 100% made in Italy

Easy and safe mounting