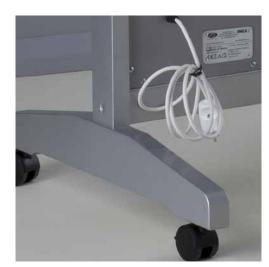

#### Wall mirrors MDE line

The electrical output cable of the mirror is not equipped with the plug: it needs to be connected to the electrical wiring of the room.

MDE01 - 1020x700x40 mm MDE502 - 1020X700x40 mm MDE505 - 700x1020x40 mm

#### **MDE505 Stand Alone**

I-light brightness adjustable lenses. Stainless steel switch

Accessory: satin finished basket with interlocking silver cover

MDE505 mirror with lights in the stand-alone version: support bar with foot in anodized aluminium. The support bar can be completed on the back side with a **backlit light-box panel** for adversting.

Perfect solution to furnish compact, functional and easy to set up promotional corners. Customizable.

- Support bar with foot in anodized aluminium
- $\blacklozenge$  Optional accessories available: shelves, satin finished basket
- ◆ Completable with backlit light-box panel