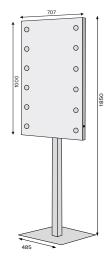

#### Wall mirrors MDE line

The electrical output cable of the mirror is not equipped with the plug: it needs to be connected to the electrical wiring of the room.

MDE01 - 1020x700x40 mm MDE502 - 1020X700x40 mm MDE505 - 700x1020x40 mm