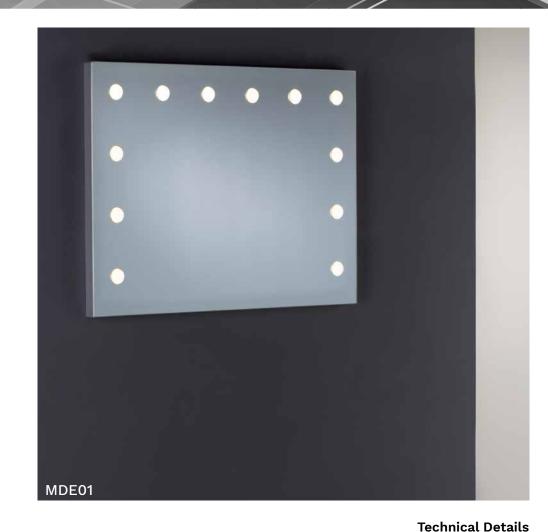

#### Wall mirrors MDE line

The electrical output cable of the mirror is not equipped with the plug: it needs to be connected to the electrical wiring of the room.

MDE01 - 1020x700x40 mm MDE502 - 1020X700x40 mm MDE505 - 700x1020x40 mm