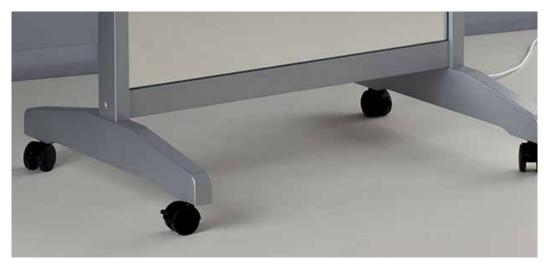

### MDE518.rolling mirror

Uprights in silver painted beech, 4 wheels with brake

*Power cable outlet in back of the mirror* 

*I-light brightness adjustable lenses. Stainless steel switch* 

Mirror with 12 I-light spots adjustable in brightness Satin aluminium profile

The silver painted beech uprights and the 4 wheels with brakes make the mirror extremely handy, stable and it can be positioned where necessary.

- Uprights in dried silver painted beech
- ◆ Anodized aluminium structure
- ♦ Mirror thickness 4 mm
- ♦ 12 I-light lamps
- ◆ **Customizable** surface with company logo or name
- Handcrafted in Italy
- ♦ Safety film
- ◆ 110-240V compatible