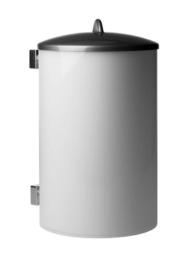

#### **MDE505 Stand Alone**

I-light brightness adjustable lenses. Stainless steel switch

Accessory: satin finished basket with interlocking silver cover

MDE505 mirror with lights in the stand-alone version: support bar with foot in anodized aluminium. The support bar can be completed on the back side with a **backlit light-box panel** for adversting.

Perfect solution to furnish compact, functional and easy to set up promotional corners. Customizable.

- Support bar with foot in anodized aluminium
- $\blacklozenge$  Optional accessories available: shelves, satin finished basket
- ◆ Completable with backlit light-box panel