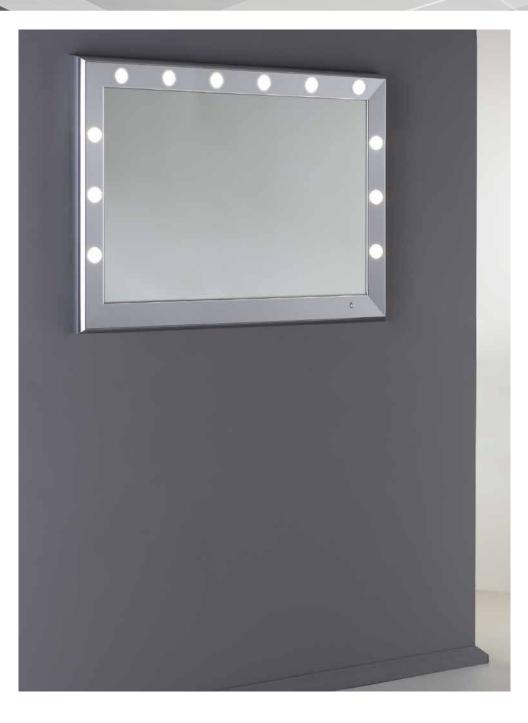

I-light brightness adjustable lenses. Stainless steel switch

Cantoni has combined the unique quality of the exclusive **I-light** system, specific for make-up, with large mirrors and easy to combine to fit any space. The range of MDE mirrors, with linear and essential lines, fits perfectly in any room. Italian artisan production.

- ◆ Anodized aluminium structure
- ◆ Mirror thickness 4 mm
- ◆ **Power** button with dimmer
- ♦ 6 or 12 I-light
- **Customizable** surface with company logo or name
- Handcrafted in Italy
- ♦ Safety film
- ◆ 110-240V compatible