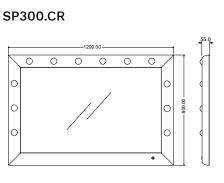

### Wall mirrors SP line

Ice effect methacrylate with anodized aluminium profile.

Methacrylate or tempered glass shelves available in 3 sizes, ice or transparent effect. Ideal complement for MDE mirrors.

- ◆ Anodized aluminium **profile**
- ◆ asy and safe **mounting**
- ◆ 100% made in Italy

Easy and safe mounting