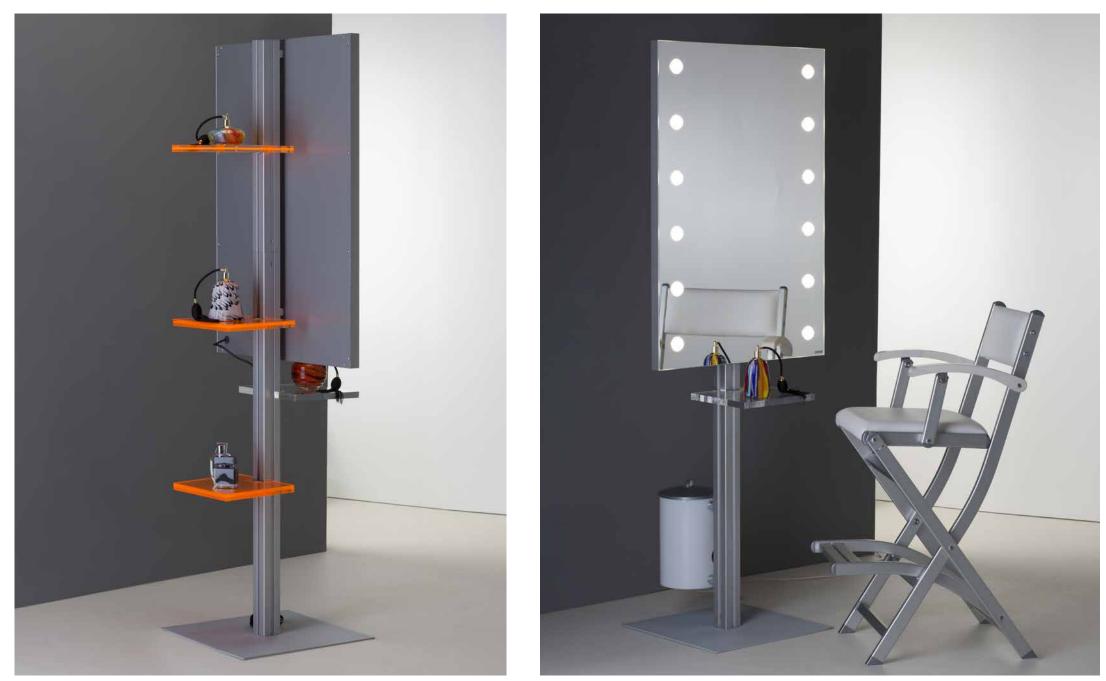

#### **MDE505 Stand Alone**

I-light brightness adjustable lenses. Stainless steel switch

Accessory: satin finished basket with interlocking silver cover

MDE505 mirror with lights in the stand-alone version: support bar with foot in anodized aluminium. The support bar can be completed on the back side with a **backlit light-box panel** for adversting.

Perfect solution to furnish compact, functional and easy to set up promotional corners. Customizable.

- Support bar with foot in anodized aluminium
- $\blacklozenge$  Optional accessories available: shelves, satin finished basket
- ◆ Completable with backlit light-box panel

## MDE518.rolling mirror

**Professional** I-light lighting system with **12 dimmable I-light** lighting lenses

Extruded aluminium profile, 5° splay internal reverse side

Wall-mounted mirrors with diffused and adjustable lighting based on I-light technology. This exlusive technology yields a 180° light around the face and remove any shadow area.

The mirror does not need any lamp, because it encases the special I-light Opaltech lenses. The I-light technology reflects a led colour mixing at 4200° Kelvin (morning natural light hue).

We recommend this mirror for academies, beauty salons and perfumeries.