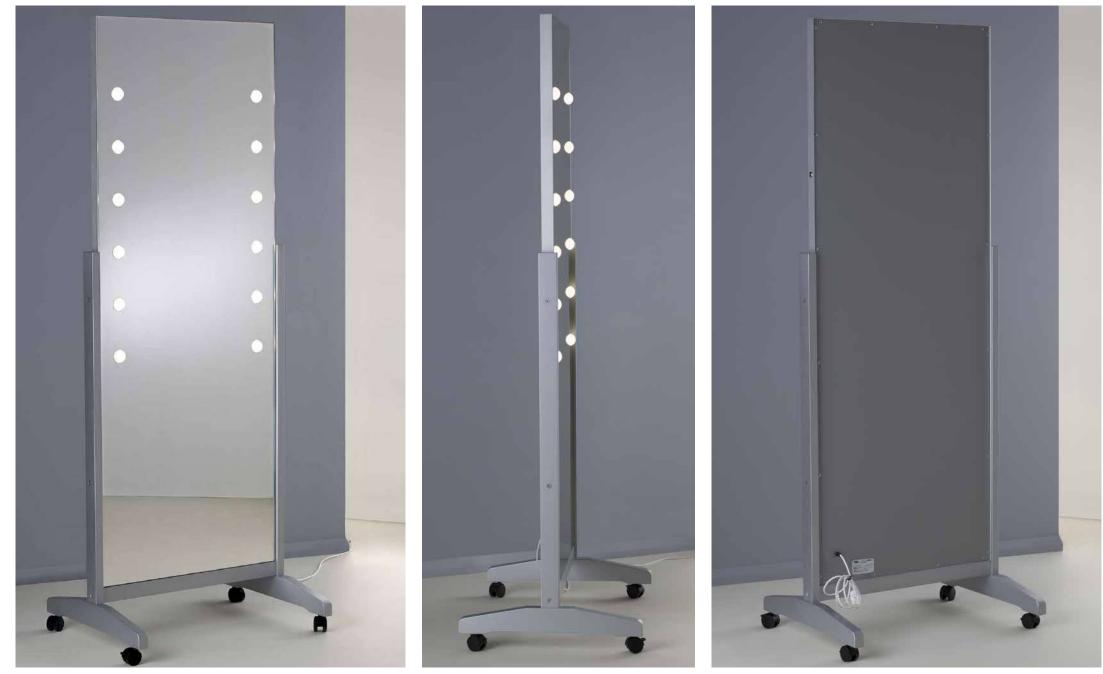

#### **MDE505 Stand Alone**

I-light brightness adjustable lenses. Stainless steel switch

Accessory: satin finished basket with interlocking silver cover

MDE505 mirror with lights in the stand-alone version: support bar with foot in anodized aluminium. The support bar can be completed on the back side with a **backlit light-box panel** for adversting.

Perfect solution to furnish compact, functional and easy to set up promotional corners. Customizable.

- Support bar with foot in anodized aluminium
- $\blacklozenge$  Optional accessories available: shelves, satin finished basket
- ◆ Completable with backlit light-box panel

#### MDE518.black

I-light brightness adjustable lenses. Stainless steel switch

Support surface in black painted aluminum

MDE518 mirror with light, black profile, support surface placed in the front of the mirror, removable.

Wall version or version with support bar and foot in black painted aluminum. Perfect solution to furnish compact, functional and easy to set up promotional corners.

- ◆ Mirror thickness 4 mm
- ♦ 12 I-light lamps
- Handcrafted in Italy
- ♦ Safety film
- ♦ 110-240V compatible