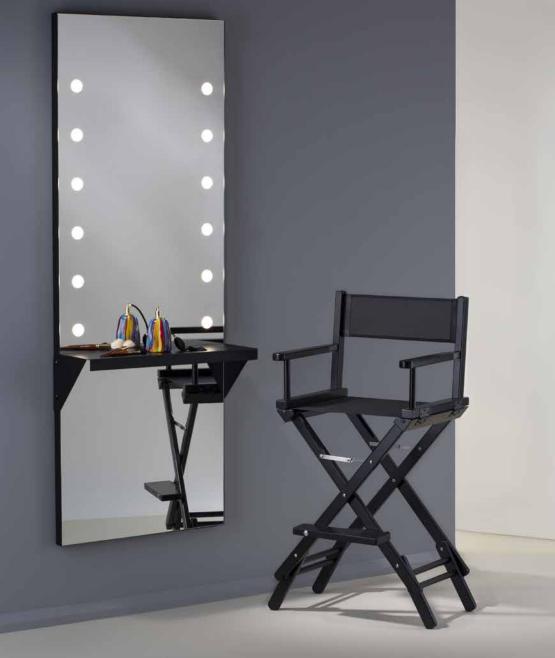

#### MDE518.black

I-light brightness adjustable lenses. Stainless steel switch

Support surface in black painted aluminum

MDE518 mirror with light, black profile, support surface placed in the front of the mirror, removable.

Wall version or version with support bar and foot in black painted aluminum. Perfect solution to furnish compact, functional and easy to set up promotional corners.

- ◆ Mirror thickness 4 mm
- ♦ 12 I-light lamps
- Handcrafted in Italy
- ♦ Safety film
- ♦ 110-240V compatible