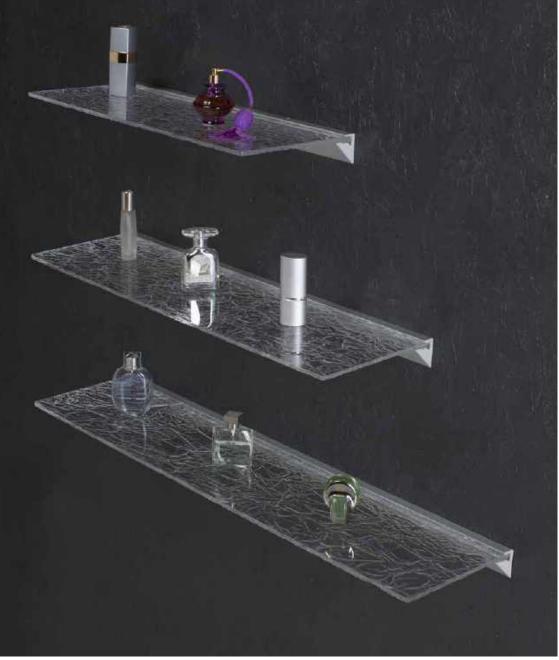

### Wall mirrors SP line

Ice effect methacrylate with anodized aluminium profile.

Methacrylate or tempered glass shelves available in 3 sizes, ice or transparent effect. Ideal complement for MDE mirrors.

- ◆ Anodized aluminium **profile**
- ◆ asy and safe **mounting**
- ◆ 100% made in Italy

Easy and safe mounting