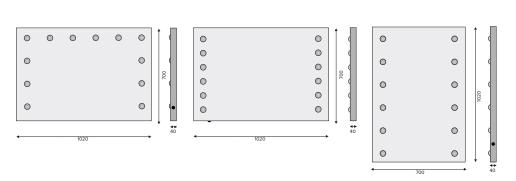

#### Wall mirrors MDE line

The electrical output cable of the mirror is not equipped with the plug: it needs to be connected to the electrical wiring of the room.

MDE01 - 1020x700x40 mm MDE502 - 1020X700x40 mm MDE505 - 700x1020x40 mm