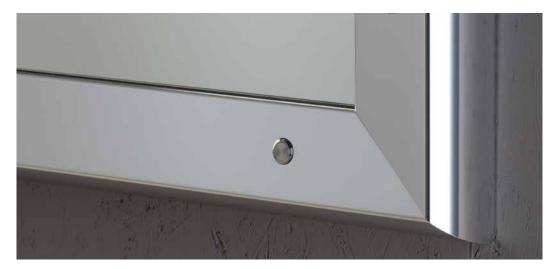

## MDE518.rolling mirror

**Professional** I-light lighting system with **12 dimmable I-light** lighting lenses

Extruded aluminium profile, 5° splay internal reverse side

Wall-mounted mirrors with diffused and adjustable lighting based on I-light technology. This exlusive technology yields a 180° light around the face and remove any shadow area.

The mirror does not need any lamp, because it encases the special I-light Opaltech lenses. The I-light technology reflects a led colour mixing at 4200° Kelvin (morning natural light hue).

We recommend this mirror for academies, beauty salons and perfumeries.

- $\blacklozenge$  Anodized aluminium frame with silver chrome finish or painted white/black
- ♦ Splayed 5° frame
- ◆ Lighting system with 12 I-light dimmable lenses
- **Customizable** surface with company logo or name
- Handcrafted in Italy
- ♦ Safety film
- ♦ 110-240V compatible