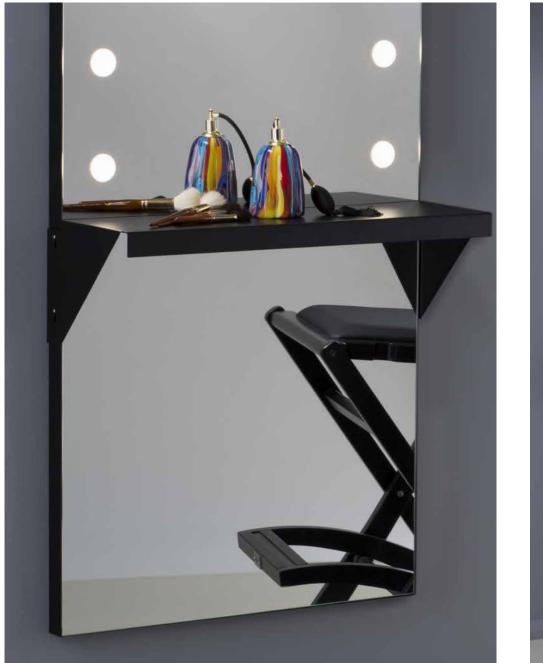

#### MDE518.black

I-light brightness adjustable lenses. Stainless steel switch

Support surface in black painted aluminum

MDE518 mirror with light, black profile, support surface placed in the front of the mirror, removable.

Wall version or version with support bar and foot in black painted aluminum. Perfect solution to furnish compact, functional and easy to set up promotional corners.

- ◆ Mirror thickness 4 mm
- ♦ 12 I-light lamps
- Handcrafted in Italy
- ♦ Safety film
- ♦ 110-240V compatible