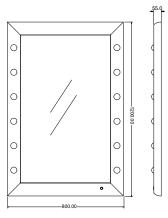

#### Wall mirrors MDE line

The electrical output cable of the mirror is not equipped with the plug: it needs to be connected to the electrical wiring of the room.

MDE01 - 1020x700x40 mm MDE502 - 1020X700x40 mm MDE505 - 700x1020x40 mm