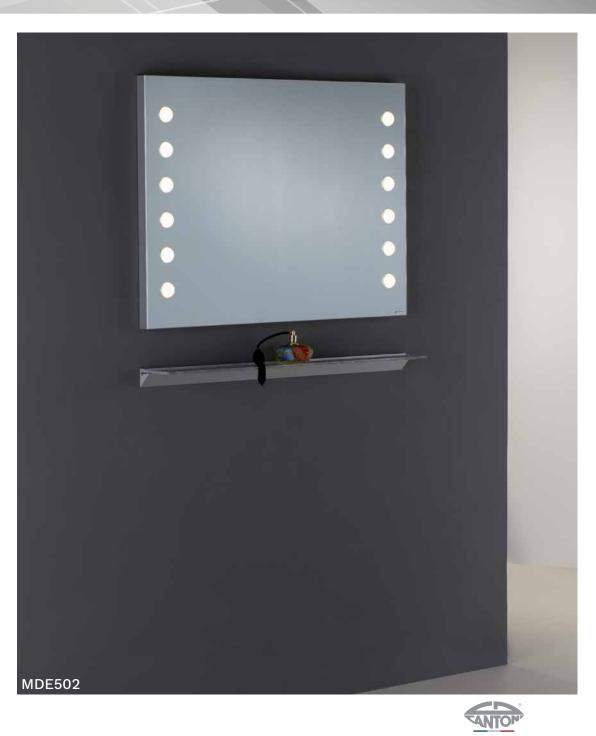

#### Wall mirrors MDE line

The electrical output cable of the mirror is not equipped with the plug: it needs to be connected to the electrical wiring of the room.

MDE01 - 1020x700x40 mm MDE502 - 1020X700x40 mm MDE505 - 700x1020x40 mm

### Wall mirrors SP line

Ice effect methacrylate with anodized aluminium profile.

Methacrylate or tempered glass shelves available in 3 sizes, ice or transparent effect. Ideal complement for MDE mirrors.