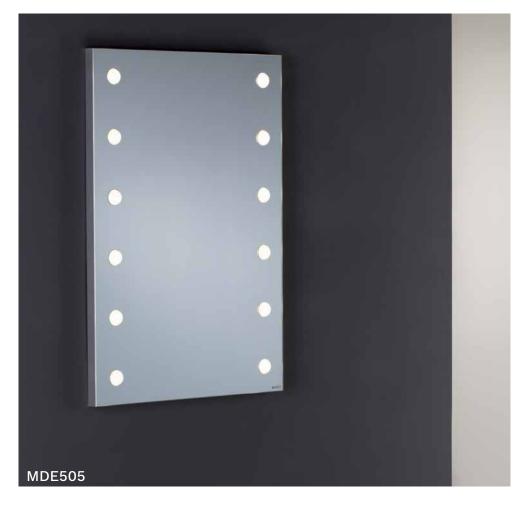

#### Wall mirrors MDE line

The electrical output cable of the mirror is not equipped with the plug: it needs to be connected to the electrical wiring of the room.

MDE01 - 1020x700x40 mm MDE502 - 1020X700x40 mm MDE505 - 700x1020x40 mm