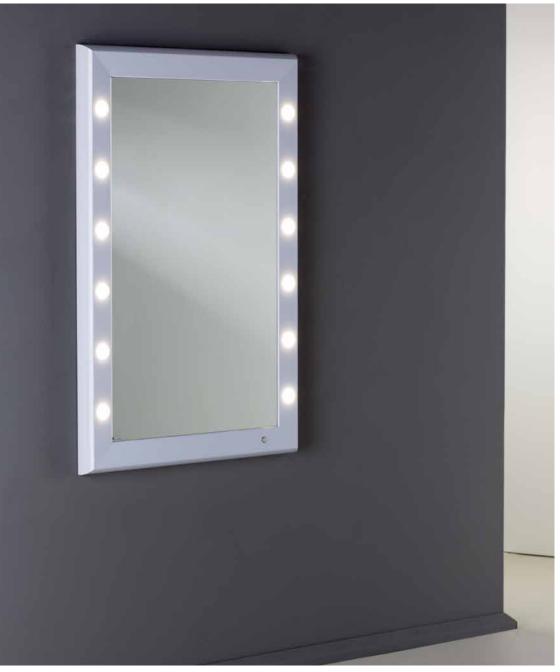

## MDE518.rolling mirror

**Professional** I-light lighting system with **12 dimmable I-light** lighting lenses

Extruded aluminium profile, 5° splay internal reverse side

Wall-mounted mirrors with diffused and adjustable lighting based on I-light technology. This exlusive technology yields a 180° light around the face and remove any shadow area.

The mirror does not need any lamp, because it encases the special I-light Opaltech lenses. The I-light technology reflects a led colour mixing at 4200° Kelvin (morning natural light hue).

We recommend this mirror for academies, beauty salons and perfumeries.

- $\blacklozenge$  Anodized aluminium frame with silver chrome finish or painted white/black
- ♦ Splayed 5° frame
- ◆ Lighting system with 12 I-light dimmable lenses
- **Customizable** surface with company logo or name
- Handcrafted in Italy
- ♦ Safety film
- ♦ 110-240V compatible