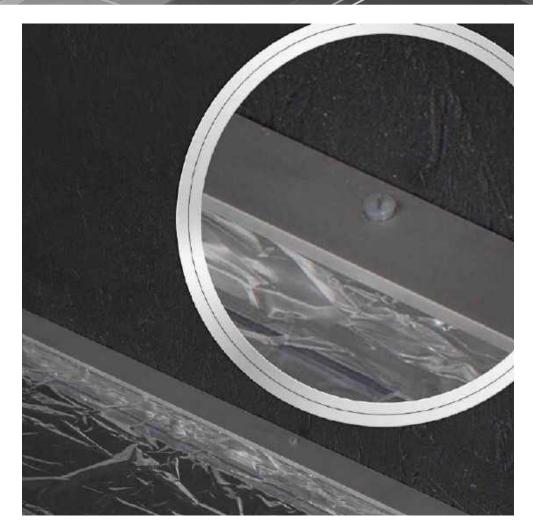

Opaltech lenses. The I-light technology reflects a led colour mixing at 4200° Kelvin (morning natural light hue).

We recommend this mirror for academies, beauty salons and perfumeries.

- $\blacklozenge$  Anodized aluminium frame with silver chrome finish or painted white/black
- ♦ Splayed 5° frame
- ◆ Lighting system with 12 I-light dimmable lenses
- **Customizable** surface with company logo or name
- Handcrafted in Italy
- ♦ Safety film
- ♦ 110-240V compatible



Dettagli Tecnici







### Wall mirrors SP line









Ice effect methacrylate with anodized aluminium profile.

Methacrylate or tempered glass shelves available in 3 sizes, ice or transparent effect. Ideal complement for MDE mirrors.

- ◆ Anodized aluminium **profile**
- ◆ asy and safe **mounting**
- ◆ 100% made in Italy



Easy and safe mounting





#### Technical Details





All products by Cantoni are made in Italy with carefully selected materials. Each product is the result of a careful study to ensure the best balance between aesthetics and technology. The authenticity of each piece by Cantoni is ensured by our trademark.

We are always available to respond to every request and question about products. Our technical department is then available for custom projects

#### PLEASE NOTE:

Cantoni reserves the right to modify at any time the items in the catalogue for technical or commercial purposes. Shipments are made from our offices in San Marino



#### CANTONI TRADING SRL

*Headquarters* Via Guardia di Rocca 10 - 47899 Galazzano - Rep. San Marino

*Registered Office e Showroom* Strada degli Angariar