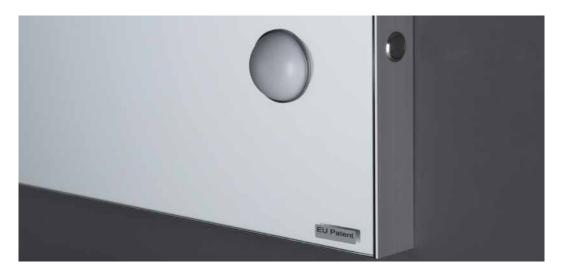

I-light brightness adjustable lenses. Stainless steel switch

Cantoni has combined the unique quality of the exclusive **I-light** system, specific for make-up, with large mirrors and easy to combine to fit any space. The range of MDE mirrors, with linear and essential lines, fits perfectly in any room. Italian artisan production.

- ◆ Anodized aluminium structure
- ◆ Mirror thickness 4 mm
- ◆ **Power** button with dimmer
- ♦ 6 or 12 I-light
- **Customizable** surface with company logo or name
- Handcrafted in Italy
- ♦ Safety film
- ◆ 110-240V compatible