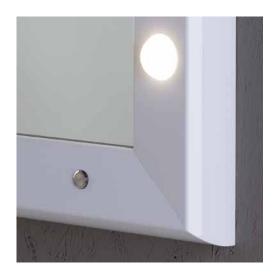

## MDE518.rolling mirror

**Professional** I-light lighting system with **12 dimmable I-light** lighting lenses

Extruded aluminium profile, 5° splay internal reverse side

Wall-mounted mirrors with diffused and adjustable lighting based on I-light technology. This exlusive technology yields a 180° light around the face and remove any shadow area.

The mirror does not need any lamp, because it encases the special I-light Opaltech lenses. The I-light technology reflects a led colour mixing at 4200° Kelvin (morning natural light hue).

We recommend this mirror for academies, beauty salons and perfumeries.

- $\blacklozenge$  Anodized aluminium frame with silver chrome finish or painted white/black
- ♦ Splayed 5° frame
- ◆ Lighting system with 12 I-light dimmable lenses
- **Customizable** surface with company logo or name
- Handcrafted in Italy
- ♦ Safety film
- ♦ 110-240V compatible